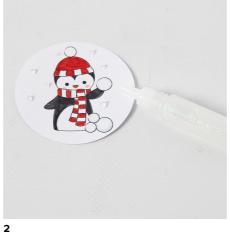

## Comment faire

**1** Colour in the designs with markers.

Decorate with glitter pens.

Sprinkle artificial snow inside one half of the bauble and place the card drawing on the inside ridge. Sprinkle artificial snow on the card drawing.