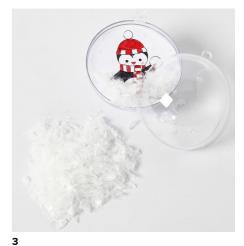

## Comment faire

**1** Colour in the designs with markers.

Decorate with glitter pens.

Sprinkle artificial snow inside one half of the bauble and place the card drawing on the inside ridge. Sprinkle artificial snow on the card drawing.

Assemble the bauble and attach a ribbon to the assembled loop.

Thread the ribbon through the decorative metal hanger at the top – up through each side of the loop.