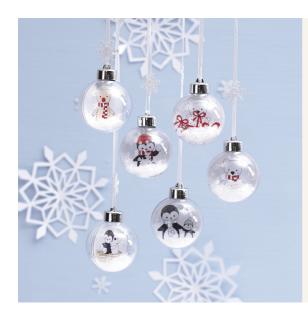

## Christmas Baubles with a Drawing of Polar Animals inside for Decoration

v14977

These two-piece transparent plastic hanging decorations are decorated on the inside with coloured-in polar animal designs and further decorated with glitter and artificial snow.