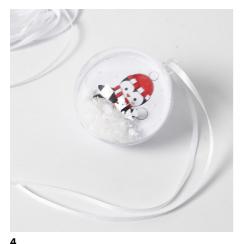

## Christmas Baubles with a Drawing of Polar Animals inside for Decoration

v14977

These two-piece transparent plastic hanging decorations are decorated on the inside with coloured-in polar animal designs and further decorated with glitter and artificial snow.

## Comment faire

**1** Colour in the designs with markers.

Decorate with glitter pens.

Sprinkle artificial snow inside one half of the bauble and place the card drawing on the inside ridge. Sprinkle artificial snow on the card drawing.