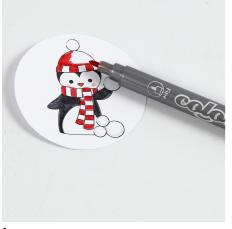

## Comment faire

**1** Colour in the designs with markers.

Decorate with glitter pens.

Sprinkle artificial snow inside one half of the bauble and place the card drawing on the inside ridge. Sprinkle artificial snow on the card drawing.