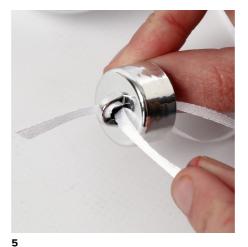

Assemble the bauble and attach a ribbon to the assembled loop.

Thread the ribbon through the decorative metal hanger at the top – up through each side of the loop.