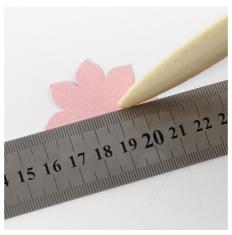

## Comment faire

Punch out a card flower.

2 Score along the middle of the petals using a bone folder and between the petals. Slightly fold the flower to give it a 3D effect.

Write a name on the place card. Cut a suitable piece of paper for a paper band and secure with double-sided adhesive tape. Decorate the card flower with a rhinestone and attach it onto the paper band with double-sided adhesive tape. Slide the paper band onto the place card.