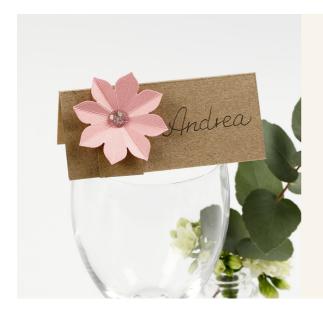

## A Place Card decorated with a 3D Effect Card Flower

v15391

Decorate this place card with a 3D effect card flower and a self-adhesive rhinestone.