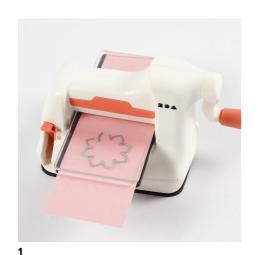

## Comment faire

Punch out a card flower.

2 Score along the middle of the petals using a bone folder and between the petals. Slightly fold the flower to give it a 3D effect.

Write a name on the place card. Cut a suitable piece of paper for a paper band and secure with double-sided adhesive tape. Decorate the card flower with a rhinestone and attach it onto the paper band with double-sided adhesive tape. Slide the paper band onto the place card.