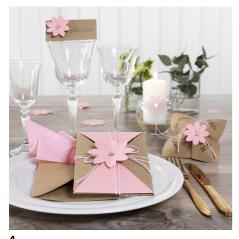

## A Place Card decorated with a 3D Effect Card Flower

v15391

Decorate this place card with a 3D effect card flower and a self-adhesive rhinestone.

## Comment faire

Punch out a card flower.

2 Score along the middle of the petals using a bone folder and between the petals. Slightly fold the flower to give it a 3D effect.

Write a name on the place card. Cut a suitable piece of paper for a paper band and secure with double-sided adhesive tape. Decorate the card flower with a rhinestone and attach it onto the paper band with double-sided adhesive tape. Slide the paper band onto the place card.