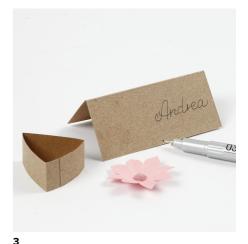

## Comment faire

Punch out a card flower.

2 Score along the middle of the petals using a bone folder and between the petals. Slightly fold the flower to give it a 3D effect.

Write a name on the place card. Cut a suitable piece of paper for a paper band and secure with double-sided adhesive tape. Decorate the card flower with a rhinestone and attach it onto the paper band with double-sided adhesive tape. Slide the paper band onto the place card.