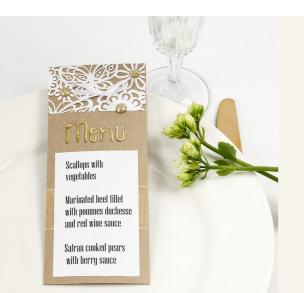

## A Menu Card decorated with Lace patterned Card, Deco Foil and Rhinestones

v15387

Make your own menu card from card decorated with lace patterned card, a satin bow, rhinestones and deco foil.

## Comment faire

Cut a 7.5 x 18 cm piece of card. Cut a piece of lace patterned card and attach it onto the front of the card at the top.

Print out the menu text and glue it onto the front of the card. Tie a satin ribbon bow and glue it on. Decorate further with self-adhesive rhinestones in the middle of the lace patterned card flowers.

Write MENU on the card with a glue pen (you may write it with a pencil first). Leave the glue text until it is tacky; i.e. it's still sticky, but doesn't stick to the fingers when touched. Place the deco foil on top and I rub hard to attach it onto the glue. Carefully remove the deco foil sheet.