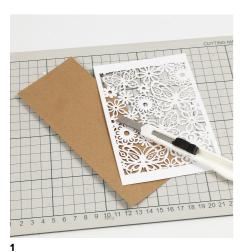

## Comment faire

Cut a 7.5 x 18 cm piece of card. Cut a piece of lace patterned card and attach it onto the front of the card at the top.

Print out the menu text and glue it onto the front of the card. Tie a satin ribbon bow and glue it on. Decorate further with self-adhesive rhinestones in the middle of the lace patterned card flowers.