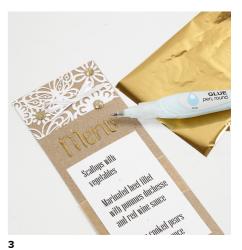

Write MENU on the card with a glue pen (you may write it with a pencil first). Leave the glue text until it is tacky; i.e. it's still sticky, but doesn't stick to the fingers when touched. Place the deco foil on top and I rub hard to attach it onto the glue. Carefully remove the deco foil sheet.