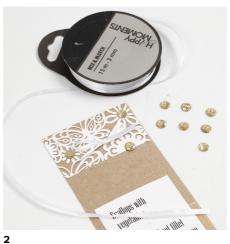

## Comment faire

Cut a 7.5 x 18 cm piece of card. Cut a piece of lace patterned card and attach it onto the front of the card at the top.

Print out the menu text and glue it onto the front of the card. Tie a satin ribbon bow and glue it on. Decorate further with self-adhesive rhinestones in the middle of the lace patterned card flowers.