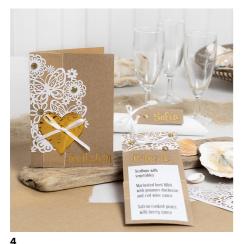

## A Menu Card decorated with Lace patterned Card, Deco Foil and Rhinestones

v15387

Make your own menu card from card decorated with lace patterned card, a satin bow, rhinestones and deco foil.

## Comment faire

Cut a 7.5 x 18 cm piece of card. Cut a piece of lace patterned card and attach it onto the front of the card at the top.

Print out the menu text and glue it onto the front of the card. Tie a satin ribbon bow and glue it on. Decorate further with self-adhesive rhinestones in the middle of the lace patterned card flowers.

Write MENU on the card with a glue pen (you may write it with a pencil first). Leave the glue text until it is tacky; i.e. it's still sticky, but doesn't stick to the fingers when touched. Place the deco foil on top and I rub hard to attach it onto the glue. Carefully remove the deco foil sheet.