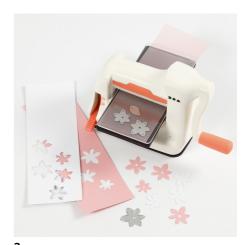

## Comment faire

Cut a 7.5 x 18cm piece of card.

Cut a suitable piece of lace patterned card.

Punch out flowers and leaves from card and vellum paper. Use cutting plate C underneath and base plate B on top.