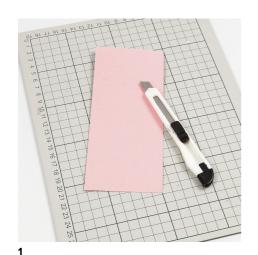

## Comment faire

Cut a 7.5 x 18cm piece of card.

Cut a suitable piece of lace patterned card.

Punch out flowers and leaves from card and vellum paper. Use cutting plate C underneath and base plate B on top.