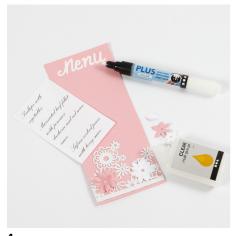

## A Menu Card with Lace patterned Card and punched-out Flowers

v15380

A summery menu card with lace patterned card flowers and 3D effect punched-out flowers.

Print out the menu text and glue it onto the card. Write MENU on the card with a marker (we have used a Plus Color marker). Glue the lace patterned card flower cut-outs onto the card first and then the punched-out flowers in layers.