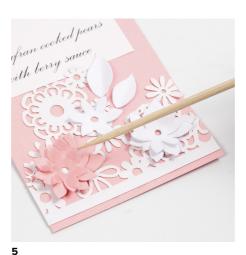

## A Menu Card with Lace patterned Card and punched-out Flowers

v15380

A summery menu card with lace patterned card flowers and 3D effect punched-out flowers.

## Comment faire



Cut a 7.5 x 18cm piece of card.



Cut a suitable piece of lace patterned card.



Punch out flowers and leaves from card and vellum paper. Use cutting plate C underneath and base plate B on top.



Print out the menu text and glue it onto the card. Write MENU on the card with a marker (we have used a Plus Color marker). Glue the lace patterned card flower cut-outs onto the card first and then the punched-out flowers in layers.



Lift the petals with a thin object to give a 3D effect to the flowers.