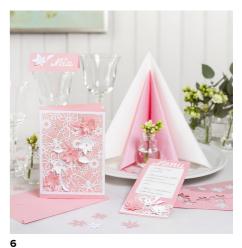

## A Menu Card with Lace patterned Card and punched-out Flowers

v15380

A summery menu card with lace patterned card flowers and 3D effect punched-out flowers.