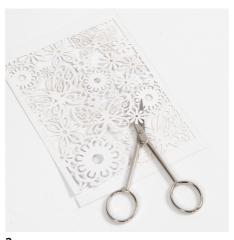

## Comment faire

Cut a 7.5 x 18cm piece of card.

Cut a suitable piece of lace patterned card.

Punch out flowers and leaves from card and vellum paper. Use cutting plate C underneath and base plate B on top.