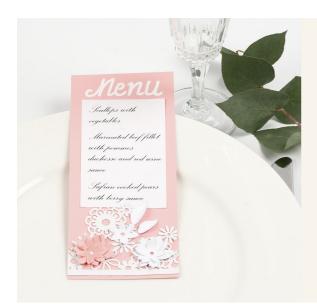

## A Menu Card with Lace patterned Card and punched-out Flowers

v15380

A summery menu card with lace patterned card flowers and 3D effect punched-out flowers.

Print out the menu text and glue it onto the card. Write MENU on the card with a marker (we have used a Plus Color marker). Glue the lace patterned card flower cut-outs onto the card first and then the punched-out flowers in layers.

Lift the petals with a thin object to give a 3D effect to the flowers.