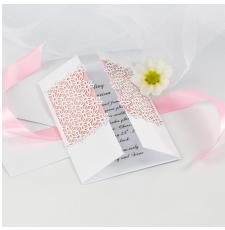

## A Wedding Invitation decorated with Lace patterned Card and Satin Ribbon

v15187

This wedding invitation is decorated with lace patterned card attached onto coloured paper. The wedding invitation is fastened with a satin ribbon tied with a bow.

Attach both pieces of paper with the lace patterned card onto the each of the outside panels of the wedding invitation using double-sided adhesive tape.

Tie a satin ribbon around the wedding invitation and finish with a bow.

Print out the text on white paper and attach on the middle panel inside the invitation using double-sided adhesive tape.