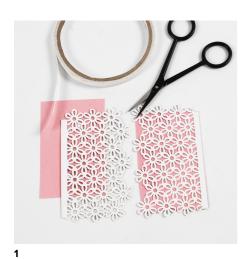

## Comment faire

Cut out piece of lace patterned card measuring 9 cm in height. Cut it in half using a small pointed pair of scissors. Cut two pieces of coloured paper the same size as the lace patterned card. Attach each of the pieces of lace patterned card onto a piece of the cut-out coloured paper using double-sided adhesive tape.