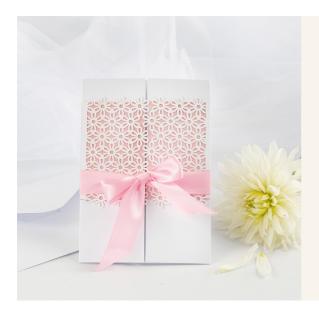

## A Wedding Invitation decorated with Lace patterned Card and Satin Ribbon

v15187

This wedding invitation is decorated with lace patterned card attached onto coloured paper. The wedding invitation is fastened with a satin ribbon tied with a bow.