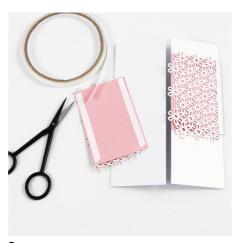

## Comment faire

Cut out piece of lace patterned card measuring 9 cm in height. Cut it in half using a small pointed pair of scissors. Cut two pieces of coloured paper the same size as the lace patterned card. Attach each of the pieces of lace patterned card onto a piece of the cut-out coloured paper using double-sided adhesive tape.

Attach both pieces of paper with the lace patterned card onto the each of the outside panels of the wedding invitation using double-sided adhesive tape.

Tie a satin ribbon around the wedding invitation and finish with a bow.