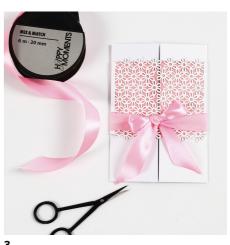

Attach both pieces of paper with the lace patterned card onto the each of the outside panels of the wedding invitation using double-sided adhesive tape.

Tie a satin ribbon around the wedding invitation and finish with a bow.