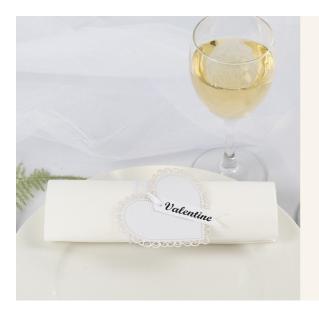

## A Wedding Napkin Ring/Place Card made from a Card Heart and Satin Ribbon

v15182

This wedding place card (which also works as a napkin ring) is made from a punched-out heart and name tag which are tied around the napkin with satin ribbon. A name is printed on the name tag and cut out using the template which is available as a separate PDF file on this page.