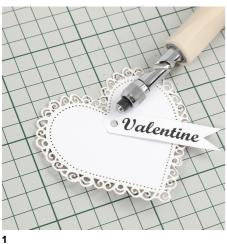

## Comment faire

Template

Write the names you need on the computer and print them out. Print out the template which is available as a separate PDF file on this page. Cut out the name tags using the template. Make a hole in the name tag and the card heart using a screw punch and thread the satin ribbon through the hole. Tie the heart and the name tag around the napkin.