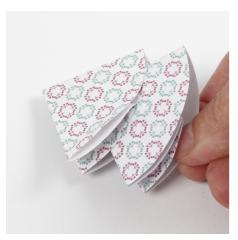

## Comment faire

Punch out three circles from design paper (two large ones and one middle-sized one).

**2**First fold the circle into a semi circle and then into a quarter circle. Unfold and make two folds as shown in the photo. Repeat on all three

Apply glue onto the front and the back of the points of the two large circles.

Insert the point of one of the large folded circles into the small folded circle so that the small circle forms the top of the tree. Repeat with the other large folded circle so that its point is secured inside the large folded circle.