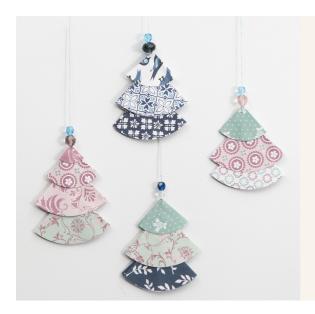

## Folded Design Paper Christmas Trees

v15547

These Christmas trees are made from folded design paper circles which are punched-out in two different sizes with a paper punch.

Finish by attaching a piece of thread with faceted beads for hanging.