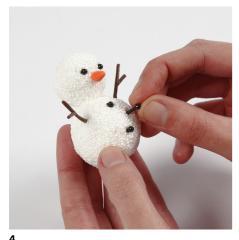

Decorate the snowman with accessories for snowmen; a nose, eyes, buttons and arms.

Attach a hat with a small blob of Foam Clay inside the hat. Tie a piece of striped cotton cord around the neck for the scarf.