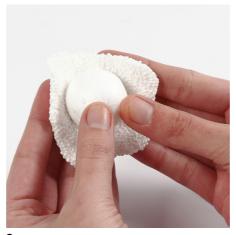

## Comment faire

Roll or press the Foam Clay flat.

Cover two polystyrene balls in different sizes with the rolled-out Foam Clay.

Assemble the snowman whilst the balls are still sticky. Foam Clay sticks as long as it is not dry.