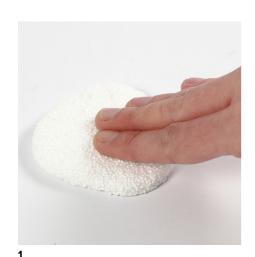

## Comment faire

Roll or press the Foam Clay flat.

Cover two polystyrene balls in different sizes with the rolled-out Foam Clay.

Assemble the snowman whilst the balls are still sticky. Foam Clay sticks as long as it is not dry.