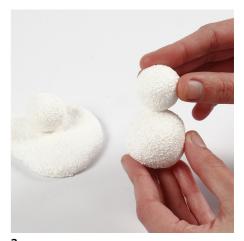

## Comment faire

Roll or press the Foam Clay flat.

Cover two polystyrene balls in different sizes with the rolled-out Foam Clay.

Assemble the snowman whilst the balls are still sticky. Foam Clay sticks as long as it is not dry.