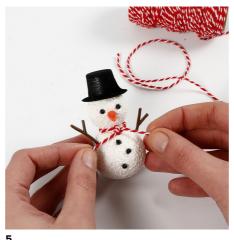

Decorate the snowman with accessories for snowmen; a nose, eyes, buttons and arms.

Attach a hat with a small blob of Foam Clay inside the hat. Tie a piece of striped cotton cord around the neck for the scarf.