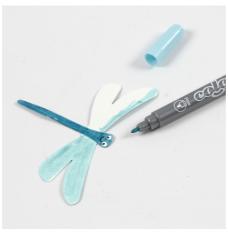

## Comment faire

Glue three or four construction sticks together at each end and leave for the glue to dry completely.

**2**Decorate the punched-out flowers and insects on both sides.

Tie a piece of cotton cord to one of the corners on the frame. Now wrap the string around back and forwards across the construction sticks. Use the notches on the sticks to stabilise the cord. Tie a knot on the cord at the end and leave some for hanging the decoration.