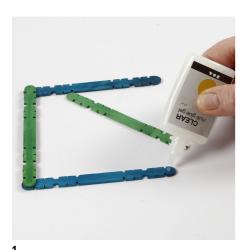

## Comment faire

Glue three or four construction sticks together at each end and leave for the glue to dry completely.

**2**Decorate the punched-out flowers and insects on both sides.

Tie a piece of cotton cord to one of the corners on the frame. Now wrap the string around back and forwards across the construction sticks. Use the notches on the sticks to stabilise the cord. Tie a knot on the cord at the end and leave some for hanging the decoration.