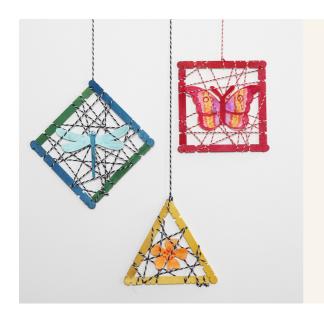

## Hanging Decorations with wooden Construction Sticks and punched-out Summer Figures

Make small frames with glued-together wooden construction sticks which are held together with cotton cord. The small punched-out card summer shapes are decorated and attached between the cotton cords.

Push the decorated shapes between the cords and hang the frames. You may use fresh flowers and leaves which can dry in the frames.