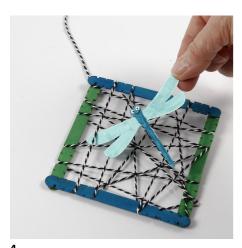

## Comment faire

Glue three or four construction sticks together at each end and leave for the glue to dry completely.

**2**Decorate the punched-out flowers and insects on both sides.

Tie a piece of cotton cord to one of the corners on the frame. Now wrap the string around back and forwards across the construction sticks. Use the notches on the sticks to stabilise the cord. Tie a knot on the cord at the end and leave some for hanging the decoration.

Push the decorated shapes between the cords and hang the frames. You may use fresh flowers and leaves which can dry in the frames.