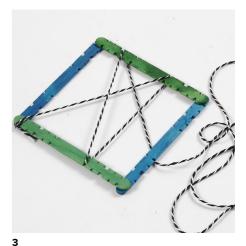

## Comment faire

Glue three or four construction sticks together at each end and leave for the glue to dry completely.

**2**Decorate the punched-out flowers and insects on both sides.

Tie a piece of cotton cord to one of the corners on the frame. Now wrap the string around back and forwards across the construction sticks. Use the notches on the sticks to stabilise the cord. Tie a knot on the cord at the end and leave some for hanging the decoration.