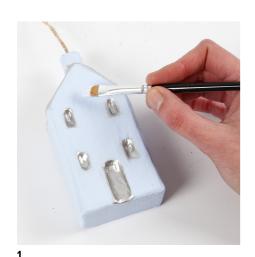

## Comment faire

Paint the papier-mâché houses with Plus Color craft paint.

Push a blob of Sticky Base into fine glitter. Knead thoroughly.

Push the Sticky Base mixture onto the house where you want to achieve a frosty look.