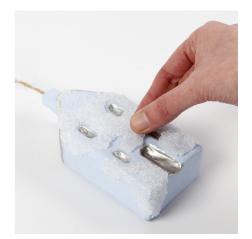

Mix Sticky Base with slightly coarser glitter and attach the mixture around the door, windows and the roof.

Mix glitter strips with Sticky Base and cover the entire roof with this mixture. A tip: you may attach the mixture so that it protrudes over the roof to create eaves covered in snow.