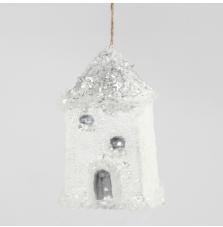

## Hanging Christmas houses decorated with Sticky Base and glitter

v15776

Paint these papier-mâché houses for hanging with Plus Color craft paint and leave to dry. Knead Sticky Base with artificial snow and attach onto the houses. Sticky Base works like a glue and may be mixed with different kinds of glitter. Here we have used glitter for a wintery look.

## Comment faire

Paint the papier-mâché houses with Plus Color craft paint.

Push a blob of Sticky Base into fine glitter. Knead thoroughly.

Push the Sticky Base mixture onto the house where you want to achieve a frosty look.

Mix Sticky Base with slightly coarser glitter and attach the mixture around the door, windows and the roof.

Mix glitter strips with Sticky Base and cover the entire roof with this mixture. A tip: you may attach the mixture so that it protrudes over the roof to create eaves covered in snow.

Here is the finished house covered with snow.

Another variant