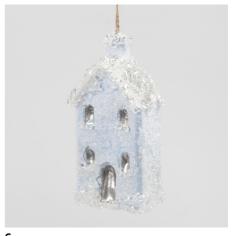

er-mâché houses for hanging with Plus Color craft paint and leave to dry. Knead Sticky Base with artificial snow and attach onto the houses. Sticky Base works like a glue and may be mixed with different kinds of glitter. Here we have used glitter for a wintery look.

## Comment faire



Paint the papier-mâché houses with Plus Color craft paint.



Push a blob of Sticky Base into fine glitter. Knead thoroughly.



Push the Sticky Base mixture onto the house where you want to achieve a frosty look.



Mix Sticky Base with slightly coarser glitter and attach the mixture around the door, windows and the roof.



Mix glitter strips with Sticky Base and cover the entire roof with this mixture. A tip: you may attach the mixture so that it protrudes over the roof to create eaves covered in snow.



Here is the finished house covered with snow.







Another variant