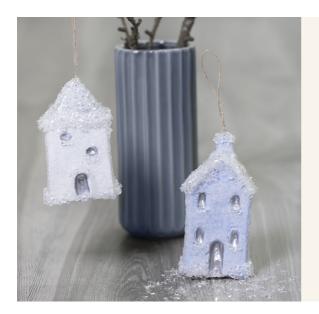

## Hanging Christmas houses decorated with Sticky Base and glitter

v15776

Paint these papier-mâché houses for hanging with Plus Color craft paint and leave to dry. Knead Sticky Base with artificial snow and attach onto the houses. Sticky Base works like a glue and may be mixed with different kinds of glitter. Here we have used glitter for a wintery look.

Here is the finished house covered with snow.

Another variant