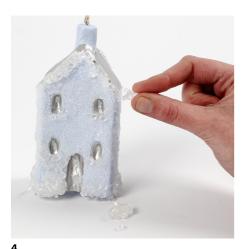

## Comment faire

Paint the papier-mâché houses with Plus Color craft paint.

Push a blob of Sticky Base into fine glitter. Knead thoroughly.

Push the Sticky Base mixture onto the house where you want to achieve a frosty look.

Mix Sticky Base with slightly coarser glitter and attach the mixture around the door, windows and the roof.

Mix glitter strips with Sticky Base and cover the entire roof with this mixture. A tip: you may attach the mixture so that it protrudes over the roof to create eaves covered in snow.