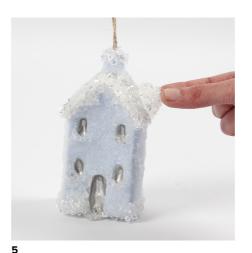

Mix Sticky Base with slightly coarser glitter and attach the mixture around the door, windows and the roof.

Mix glitter strips with Sticky Base and cover the entire roof with this mixture. A tip: you may attach the mixture so that it protrudes over the roof to create eaves covered in snow.

Here is the finished house covered with snow.

Another variant