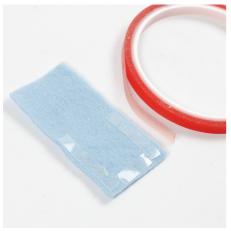

## Comment faire

**1** Paint the furniture with Plus Color craft paint.

Cut an 8 x 24 cm piece of felt for the mattress for the mini pallet. Attach power tape along the edge (of the piece of felt).

Fold towards the middle from each end.