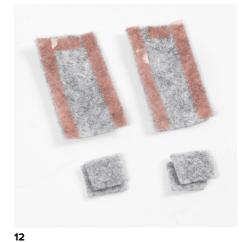

Triple fold the mattress.

Double over the pillow and the duvet. Attach the decorative border onto the duvet.

11

Make the cot by assembling the mattress, pillow and duvet.

Cut two 3 x 6 cm pieces of grey felt for decorative cushions and attach power tape as shown in the photo. Cut two some small felt squares for each cushion for the filling.