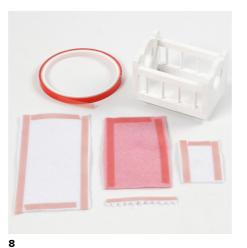

Make the bed by assembling the mattress, pillows and the duvet.

Cut a 7 x 13.5 cm piece of white felt for the cot mattress and a 6 x 10 cm piece of pink felt for the duvet. Cut a 4 x 6 cm piece of white felt for the pillow. Cut a 6.5 cm narrow piece of felt for a decorative border for the duvet (you may use pinking shears). Attach power tape onto the various pieces of felt as shown in the photo.

Triple fold the mattress.

Double over the pillow and the duvet. Attach the decorative border onto the duvet.

11

Make the cot by assembling the mattress, pillow and duvet.

Cut two 3 x 6 cm pieces of grey felt for decorative cushions and attach power tape as shown in the photo. Cut two some small felt squares for each cushion for the filling.