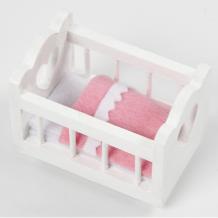

Triple fold the mattress.

Double over the pillow and the duvet. Attach the decorative border onto the duvet.

11

Make the cot by assembling the mattress, pillow and duvet.

Cut two 3 x 6 cm pieces of grey felt for decorative cushions and attach power tape as shown in the photo. Cut two some small felt squares for each cushion for the filling.