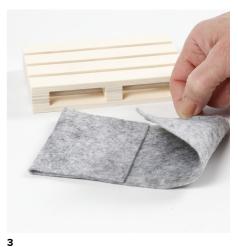

## Comment faire

**1** Paint the furniture with Plus Color craft paint.

Cut an 8 x 24 cm piece of felt for the mattress for the mini pallet. Attach power tape along the edge (of the piece of felt).

Fold towards the middle from each end.