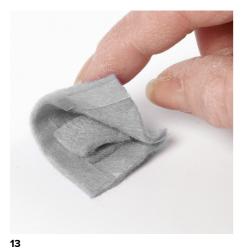

Triple fold the mattress.

Double over the pillow and the duvet. Attach the decorative border onto the duvet.

11

Make the cot by assembling the mattress, pillow and duvet.

Cut two 3 x 6 cm pieces of grey felt for decorative cushions and attach power tape as shown in the photo. Cut two some small felt squares for each cushion for the filling.

Place the filling inside the decorative cushions and fold in half.

Cut a 9 cm diameter circle of grey felt for the rug. Cut tassels along the edge.

Make a doll's house – see idea No. 15611.

Make dolls - see idea No. 15705.