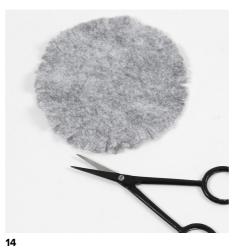

Place the filling inside the decorative cushions and fold in half.

Cut a 9 cm diameter circle of grey felt for the rug. Cut tassels along the edge.

Make a doll's house – see idea No. 15611.

Make dolls - see idea No. 15705.