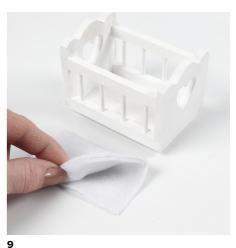

Make the bed by assembling the mattress, pillows and the duvet.

Cut a 7 x 13.5 cm piece of white felt for the cot mattress and a 6 x 10 cm piece of pink felt for the duvet. Cut a 4 x 6 cm piece of white felt for the pillow. Cut a 6.5 cm narrow piece of felt for a decorative border for the duvet (you may use pinking shears). Attach power tape onto the various pieces of felt as shown in the photo.