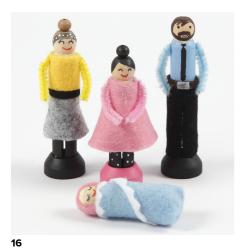

Place the filling inside the decorative cushions and fold in half.

Cut a 9 cm diameter circle of grey felt for the rug. Cut tassels along the edge.

Make a doll's house – see idea No. 15611.

Make dolls - see idea No. 15705.