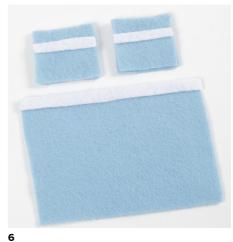

- 4
- Cut two 4 x 8 cm pieces of felt for the pillows. Attach power tape along the edges.

Double over each piece of felt and attach a strip of white felt on top.

Make a duvet from an 8.5 x 12 cm piece of felt and attach a white strip of felt across the top.

Make the bed by assembling the mattress, pillows and the duvet.

Cut a 7 x 13.5 cm piece of white felt for the cot mattress and a 6 x 10 cm piece of pink felt for the duvet. Cut a 4 x 6 cm piece of white felt for the pillow. Cut a 6.5 cm narrow piece of felt for a decorative border for the duvet (you may use pinking shears). Attach power tape onto the various pieces of felt as shown in the photo.