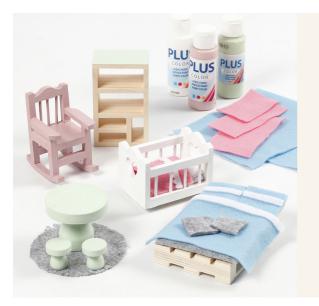

## Doll's house furniture decorated with felt and craft paint

v15527

Decorate your own wooden doll's house furniture with Plus Color craft paint and add accessories from felt.

## Comment faire

**1** Paint the furniture with Plus Color craft paint.

Cut an 8 x 24 cm piece of felt for the mattress for the mini pallet. Attach power tape along the edge (of the piece of felt).

Fold towards the middle from each end.

- 4
- Cut two 4 x 8 cm pieces of felt for the pillows. Attach power tape along the edges.

Double over each piece of felt and attach a strip of white felt on top.

Make a duvet from an 8.5 x 12 cm piece of felt and attach a white strip of felt across the top.

Make the bed by assembling the mattress, pillows and the duvet.

Cut a 7 x 13.5 cm piece of white felt for the cot mattress and a 6 x 10 cm piece of pink felt for the duvet. Cut a 4 x 6 cm piece of white felt for the pillow. Cut a 6.5 cm narrow piece of felt for a decorative border for the duvet (you may use pinking shears). Attach power tape onto the various pieces of felt as shown in the photo.

Triple fold the mattress.

Double over the pillow and the duvet. Attach the decorative border onto the duvet.

11

Make the cot by assembling the mattress, pillow and duvet.

Cut two 3 x 6 cm pieces of grey felt for decorative cushions and attach power tape as shown in the photo. Cut two some small felt squares for each cushion for the filling.

Place the filling inside the decorative cushions and fold in half.

Cut a 9 cm diameter circle of grey felt for the rug. Cut tassels along the edge.

Make a doll's house – see idea No. 15611.

Make dolls - see idea No. 15705.