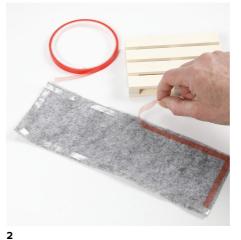

## Comment faire

**1** Paint the furniture with Plus Color craft paint.

Cut an 8 x 24 cm piece of felt for the mattress for the mini pallet. Attach power tape along the edge (of the piece of felt).

Fold towards the middle from each end.