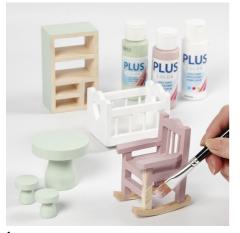

## Comment faire

**1** Paint the furniture with Plus Color craft paint.

Cut an 8 x 24 cm piece of felt for the mattress for the mini pallet. Attach power tape along the edge (of the piece of felt).

Fold towards the middle from each end.