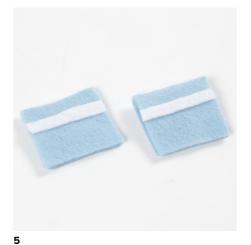

- 4
- Cut two 4 x 8 cm pieces of felt for the pillows. Attach power tape along the edges.

Double over each piece of felt and attach a strip of white felt on top.

Make a duvet from an 8.5 x 12 cm piece of felt and attach a white strip of felt across the top.