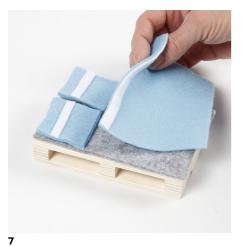

Make the bed by assembling the mattress, pillows and the duvet.

Cut a 7 x 13.5 cm piece of white felt for the cot mattress and a 6 x 10 cm piece of pink felt for the duvet. Cut a 4 x 6 cm piece of white felt for the pillow. Cut a 6.5 cm narrow piece of felt for a decorative border for the duvet (you may use pinking shears). Attach power tape onto the various pieces of felt as shown in the photo.

Triple fold the mattress.

Double over the pillow and the duvet. Attach the decorative border onto the duvet.

11

Make the cot by assembling the mattress, pillow and duvet.

Cut two 3 x 6 cm pieces of grey felt for decorative cushions and attach power tape as shown in the photo. Cut two some small felt squares for each cushion for the filling.