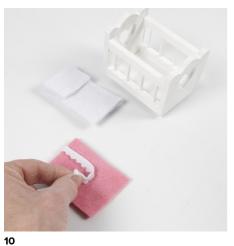

Make the bed by assembling the mattress, pillows and the duvet.

Cut a 7 x 13.5 cm piece of white felt for the cot mattress and a 6 x 10 cm piece of pink felt for the duvet. Cut a 4 x 6 cm piece of white felt for the pillow. Cut a 6.5 cm narrow piece of felt for a decorative border for the duvet (you may use pinking shears). Attach power tape onto the various pieces of felt as shown in the photo.

Triple fold the mattress.

Double over the pillow and the duvet. Attach the decorative border onto the duvet.

11

Make the cot by assembling the mattress, pillow and duvet.

Cut two 3 x 6 cm pieces of grey felt for decorative cushions and attach power tape as shown in the photo. Cut two some small felt squares for each cushion for the filling.