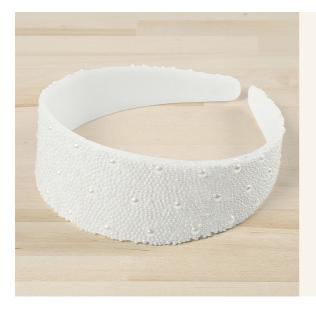

## A hair band decorated with mini glass beads and half-pearls

v15526

Decorate this wide hair band with mini glass beads and pearlescent half-pearls. The beads vary in size and are attached with hobby glue.