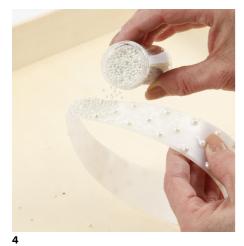

Apply hobby glue around the half-pearls using a brush.

Sprinkle the medium sized mini glass beads onto the glue. Sprinkle generously and shake off the excess glass beads. Hold the hair band over something for collecting the excess glass beads. Work gradually over the hair band, making sure that the glue doesn't dry before application is complete.