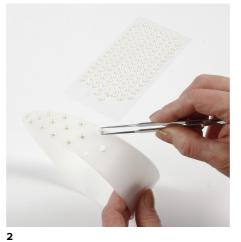

## Comment faire

Apply small dots of hobby glue onto the hair band for the half-pearls. Work gradually over the hair band, making sure that the glue doesn't dry before attaching the half-pearls.

Attach the half-pearls onto the glue dots. You may use tweezers. Leave to dry.