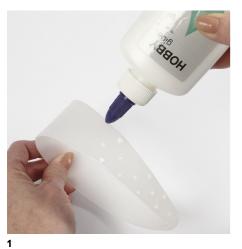

## Comment faire

Apply small dots of hobby glue onto the hair band for the half-pearls. Work gradually over the hair band, making sure that the glue doesn't dry before attaching the half-pearls.

Attach the half-pearls onto the glue dots. You may use tweezers. Leave to dry.