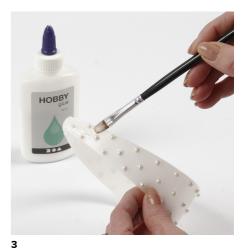

Apply hobby glue around the half-pearls using a brush.

Sprinkle the medium sized mini glass beads onto the glue. Sprinkle generously and shake off the excess glass beads. Hold the hair band over something for collecting the excess glass beads. Work gradually over the hair band, making sure that the glue doesn't dry before application is complete.