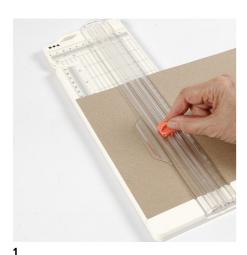

## Comment faire

Cut an  $8 \times 17$  cm piece of recycled card for the menu card. Print the text for the menu on gold paper and trim to fit on top of the menu card. Cut out small pieces for decorating the top of the menu card.