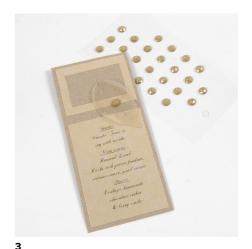

Attach the cut-out parts with double-sided adhesive tape. Attach the skeleton leaf onto the top part of the menu card using a glue pen.

Decorate with self-adhesive gold rhinestones.

Tie raffia around the menu card and tie on a small 'Menu' tag prior to tying a bow.