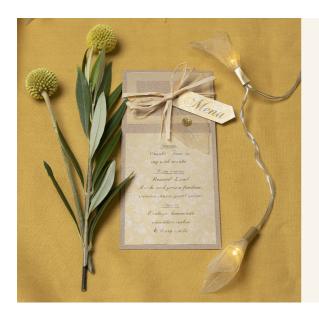

## A menu card from recycled card decorated with a skeleton leaf

v15654

Make your own menu card from recycled card decorated with gold paper, raffia, skeleton leaves and rhinestones.

Attach the cut-out parts with double-sided adhesive tape. Attach the skeleton leaf onto the top part of the menu card using a glue pen.

Decorate with self-adhesive gold rhinestones.

Tie raffia around the menu card and tie on a small 'Menu' tag prior to tying a bow.

See our matching ideas: I Invitation 15578 and I Place card 15653