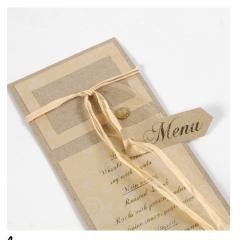

## A menu card from recycled card decorated with a skeleton leaf

v15654

Make your own menu card from recycled card decorated with gold paper, raffia, skeleton leaves and rhinestones.

## Comment faire

Cut an  $8 \times 17$  cm piece of recycled card for the menu card. Print the text for the menu on gold paper and trim to fit on top of the menu card. Cut out small pieces for decorating the top of the menu card.

Attach the cut-out parts with double-sided adhesive tape. Attach the skeleton leaf onto the top part of the menu card using a glue pen.

Decorate with self-adhesive gold rhinestones.

Tie raffia around the menu card and tie on a small 'Menu' tag prior to tying a bow.