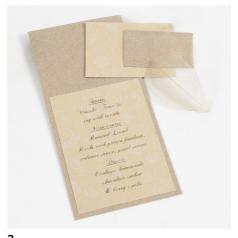

## Comment faire

Cut an  $8 \times 17$  cm piece of recycled card for the menu card. Print the text for the menu on gold paper and trim to fit on top of the menu card. Cut out small pieces for decorating the top of the menu card.

Attach the cut-out parts with double-sided adhesive tape. Attach the skeleton leaf onto the top part of the menu card using a glue pen.

Decorate with self-adhesive gold rhinestones.

Tie raffia around the menu card and tie on a small 'Menu' tag prior to tying a bow.