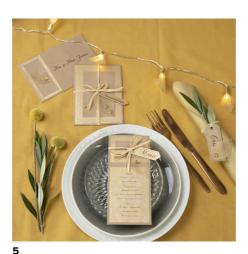

## A menu card from recycled card decorated with a skeleton leaf

v15654

Make your own menu card from recycled card decorated with gold paper, raffia, skeleton leaves and rhinestones.

See our matching ideas: I Invitation 15578 and I Place card 15653