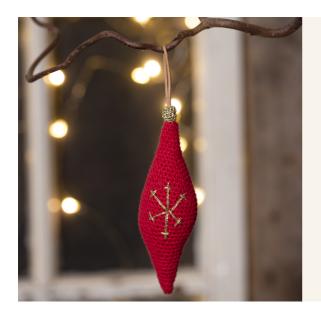

## An oblong Christmas hanging decoration crocheted from cotton yarn

v15687

This oblong Christmas hanging decoration is crocheted from cotton yarn using a No. 2.5 crochet hook with a leather strap for hanging. The oblong Christmas hanging decoration is approx. 14 cm high. When complete, it is decorated with embroidered details made with Lurex gold yarn.

## Comment faire

Embroider details onto the oblong Christmas hanging decoration using Lurex gold yarn. The snowflake pattern is available in the crochet pattern.

**Another variant**The oblong Christmas hanging decoration without the gold embroidered detail.