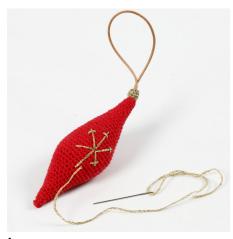

## An oblong Christmas hanging decoration crocheted from cotton yarn

v15687

This oblong Christmas hanging decoration is crocheted from cotton yarn using a No. 2.5 crochet hook with a leather strap for hanging. The oblong Christmas hanging decoration is approx. 14 cm high. When complete, it is decorated with embroidered details made with Lurex gold yarn.

## Comment faire

Embroider details onto the oblong Christmas hanging decoration using Lurex gold yarn. The snowflake pattern is available in the crochet pattern.

**Another variant**The oblong Christmas hanging decoration without the gold embroidered detail.