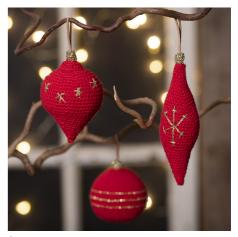

## An oblong Christmas hanging decoration crocheted from cotton yarn

v15687

This oblong Christmas hanging decoration is crocheted from cotton yarn using a No. 2.5 crochet hook with a leather strap for hanging. The oblong Christmas hanging decoration is approx. 14 cm high. When complete, it is decorated with embroidered details made with Lurex gold yarn.

## Comment faire



Embroider details onto the oblong Christmas hanging decoration using Lurex gold yarn. The snowflake pattern is available in the crochet pattern.



**Another variant**The oblong Christmas hanging decoration without the gold embroidered detail.



**3** See the idea variants: 15688 and 15666.



Crochet pattern