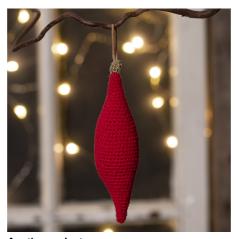

## Comment faire

Embroider details onto the oblong Christmas hanging decoration using Lurex gold yarn. The snowflake pattern is available in the crochet pattern.

**Another variant**The oblong Christmas hanging decoration without the gold embroidered detail.