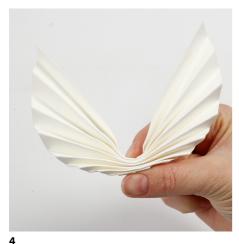

Print the template which is available as a separate PDF file on this page. Cut out the leaf templates and copy them onto faux leather paper. Cut out. Fold pleats in a concertina fashion 1 cm apart.

Fold in the middle with the long side facing up as shown in the photo.