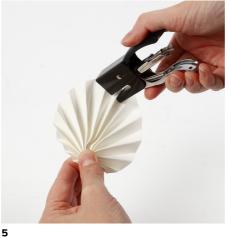

Secure the ends with a stapler and tie the leaves onto the mobile.

Cut a long piece of faux leather paper measuring  $30 \times 0.5$  cm and use it as a piece of string for tying the leaf around the basket handle.