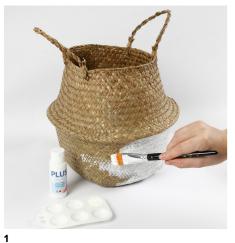

## Comment faire

Paint the bottom half of the basket with Plus Color craft paint. Leave it to dry and apply another coat of Plus Color craft paint, making sure it covers the area completely.

**2** You may choose a different design by painting stripes or other patterns as shown here.