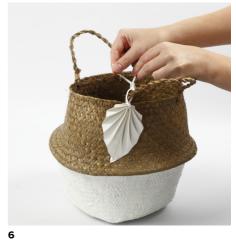

Secure the ends with a stapler and tie the leaves onto the mobile.

Cut a long piece of faux leather paper measuring  $30 \times 0.5$  cm and use it as a piece of string for tying the leaf around the basket handle.