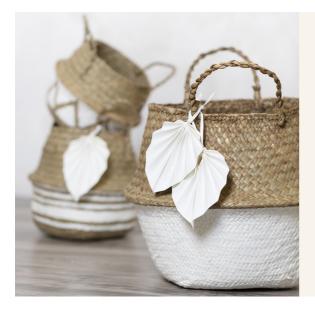

## A sea grass basket decorated with craft paint and faux leather paper leaves

v15607

Decorate this sea grass basket with Plus Color craft paint and a pendant made from faux leather paper leaves folded in a concertina fashion.