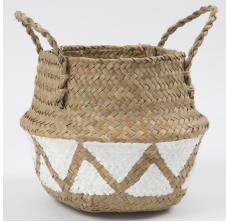

## Comment faire

Paint the bottom half of the basket with Plus Color craft paint. Leave it to dry and apply another coat of Plus Color craft paint, making sure it covers the area completely.

**2** You may choose a different design by painting stripes or other patterns as shown here.