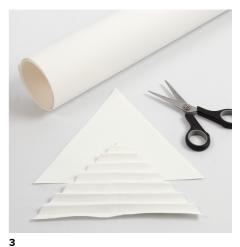

Print the template which is available as a separate PDF file on this page. Cut out the leaf templates and copy them onto faux leather paper. Cut out. Fold pleats in a concertina fashion 1 cm apart.

Fold in the middle with the long side facing up as shown in the photo.