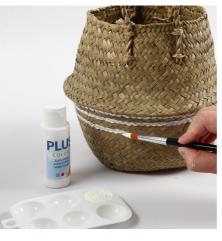

## Comment faire

Paint the bottom half of the basket with Plus Color craft paint. Leave it to dry and apply another coat of Plus Color craft paint, making sure it covers the area completely.

**2** You may choose a different design by painting stripes or other patterns as shown here.