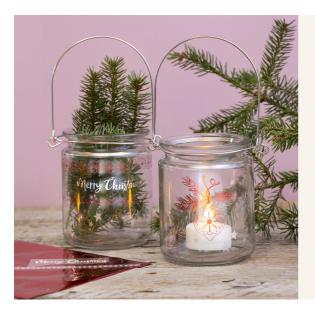

## Glass lanterns decorated with glue foil designs

v15803

Decorate these glass lanterns with Christmas designs from deco foil and glue foil designs.

Continue until the lantern has achieved the desired look.