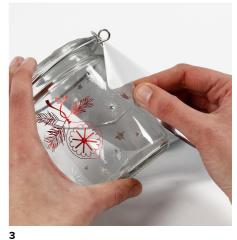

Place a piece of deco foil on top of the glue design and rub on the deco foil gently with your finger. Carefully pull off the deco foil. A tip: if the deco foil has not transferred completely, just repeat the process and rub on some more deco foil where needed.