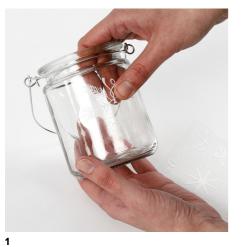

## Comment faire

Wipe the lantern to remove any fingerprints or similar from the glass. Cut your chosen design free from the glue foil sheet. Remove the protective plastic layer and place the glue foil design on the glass. Rub the glue foil design onto the glass and carefully remove the glue foil sheet with the transferred glue design from the glass.