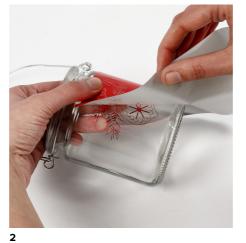

## Comment faire

Wipe the lantern to remove any fingerprints or similar from the glass. Cut your chosen design free from the glue foil sheet. Remove the protective plastic layer and place the glue foil design on the glass. Rub the glue foil design onto the glass and carefully remove the glue foil sheet with the transferred glue design from the glass.