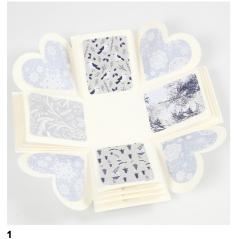

## Comment faire

Print the template which is available as a separate PDF file on this page. Cut out four hearts and four squares from design paper and glue these onto the inside of the open box.

Colour in the entire back of the circular templates with a pencil. Place them onto a piece of card and transfer the text which is then highlighted with a black marker and then cut out.