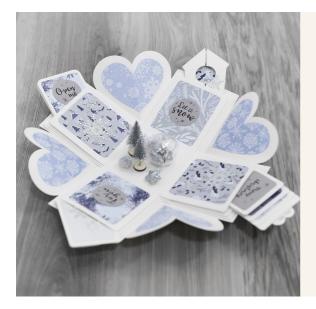

## An explosion box decorated with design paper and a Winter Wonderland

v15779

Make a creative and surprising present from an explosion box with a Winter Wonderland inside. Decorate the gift box and the decorative parts with cut-out design paper, punched-out hearts and mini decorations.

Punch out snowflakes from metallic card using a die-cutting machine. Glue the snowflakes onto the inside of the open box.

Arrange a small Winter Wonderland in the middle of the open box with mini Christmas trees, pom-poms, stars and a Christmas bauble. Attach the mini decorations with Dodz adhesive dots.

Decorate the loose card inserts and inlays with design paper, punched-out shapes and text.

Decorate the box lid with ribbon, lametta and stars.

www.cchobby.be