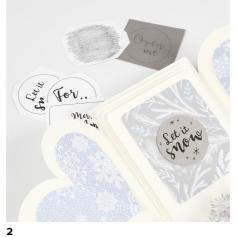

## Comment faire

Print the template which is available as a separate PDF file on this page. Cut out four hearts and four squares from design paper and glue these onto the inside of the open box.

Colour in the entire back of the circular templates with a pencil. Place them onto a piece of card and transfer the text which is then highlighted with a black marker and then cut out.