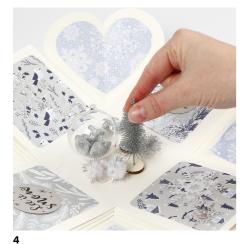

Punch out snowflakes from metallic card using a die-cutting machine. Glue the snowflakes onto the inside of the open box.

Arrange a small Winter Wonderland in the middle of the open box with mini Christmas trees, pom-poms, stars and a Christmas bauble. Attach the mini decorations with Dodz adhesive dots.

Decorate the loose card inserts and inlays with design paper, punched-out shapes and text.

Decorate the box lid with ribbon, lametta and stars.

www.cchobby.be