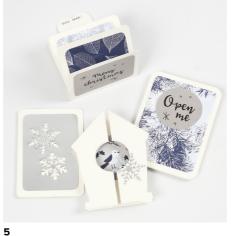

## Comment faire

Print the template which is available as a separate PDF file on this page. Cut out four hearts and four squares from design paper and glue these onto the inside of the open box.

Colour in the entire back of the circular templates with a pencil. Place them onto a piece of card and transfer the text which is then highlighted with a black marker and then cut out.

Decorate the loose card inserts and inlays with design paper, punched-out shapes and text.

Decorate the box lid with ribbon, lametta and stars.

www.cchobby.be