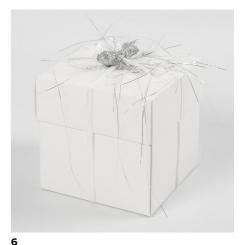

Decorate the loose card inserts and inlays with design paper, punched-out shapes and text.

Decorate the box lid with ribbon, lametta and stars.

www.cchobby.be