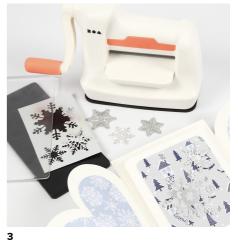

Punch out snowflakes from metallic card using a die-cutting machine. Glue the snowflakes onto the inside of the open box.

Arrange a small Winter Wonderland in the middle of the open box with mini Christmas trees, pom-poms, stars and a Christmas bauble. Attach the mini decorations with Dodz adhesive dots.