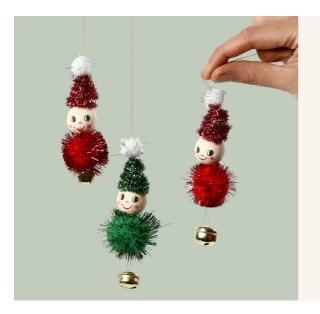

## Elves for hanging made from pipe cleaners, pom-poms and bells

v15763

Make these small shiny elves for Christmas hanging decorations from pom-poms, compressed cotton heads, bells and a pipe cleaner shaped like an elf's hat. Thread all the parts onto a piece of silver thread using a needle.