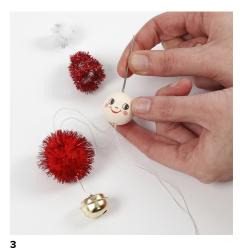

## Comment faire

**1** Roll a pipe cleaner into a coil.

Pull the middle of the pipe cleaner coil upwards to make an elf's hat.

Tie a bell onto a piece of silver thread. Thread the silver thread onto a needle. Thread all the elf parts onto the doubled-over piece of silver thread.

Tie a knot at the doubled-over end of the silver thread for hanging the elf as decoration.