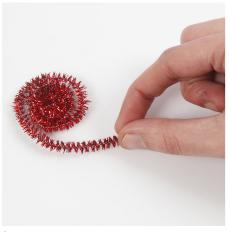

## Comment faire

**1** Roll a pipe cleaner into a coil.

Pull the middle of the pipe cleaner coil upwards to make an elf's hat.

Tie a bell onto a piece of silver thread. Thread the silver thread onto a needle. Thread all the elf parts onto the doubled-over piece of silver thread.