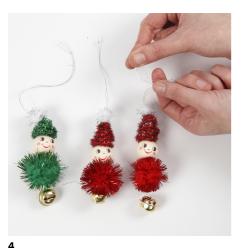

## Elves for hanging made from pipe cleaners, pom-poms and bells

v15763

Make these small shiny elves for Christmas hanging decorations from pom-poms, compressed cotton heads, bells and a pipe cleaner shaped like an elf's hat. Thread all the parts onto a piece of silver thread using a needle.

## Comment faire

**1** Roll a pipe cleaner into a coil.

Pull the middle of the pipe cleaner coil upwards to make an elf's hat.

Tie a bell onto a piece of silver thread. Thread the silver thread onto a needle. Thread all the elf parts onto the doubled-over piece of silver thread.

Tie a knot at the doubled-over end of the silver thread for hanging the elf as decoration.