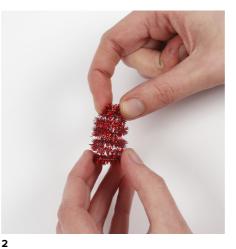

## Comment faire

**1** Roll a pipe cleaner into a coil.

Pull the middle of the pipe cleaner coil upwards to make an elf's hat.

Tie a bell onto a piece of silver thread. Thread the silver thread onto a needle. Thread all the elf parts onto the doubled-over piece of silver thread.