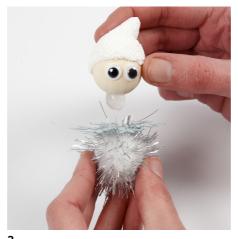

## Comment faire

Model a Foam Clay elf's hat onto one half of a wooden bead. Foam Clay sticks on wood as long as it is moist.

Attach self-adhesive googly eyes onto the wooden bead. Attach a sequin snowflake onto glitter pom-pom using Sticky Base and then the wooden bead on top using Sticky Base as shown in the photo.

Make a circle with a loop for hanging from a piece of pipe cleaner.

Roll small Foam Clay balls and push them onto the pipe cleaner.

Attach the elf onto the Foam Clay balls. You may attach more balls to ensure that the elf sits securely in the middle.