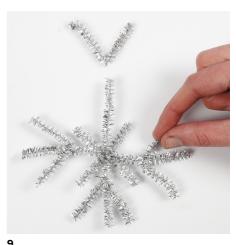

Tie the two crosses together in the middle with a small piece of pipe cleaner so that the crosses are staggered.

Cut small pieces of pipe cleaner and twist them around each of the four arms in a "v" shape as shown in the photo.