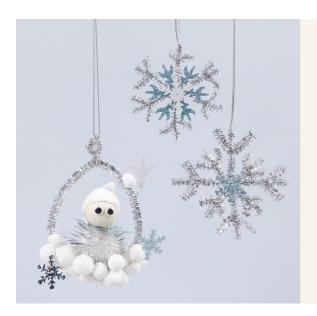

## Shiny hanging decorations with an elf and snowflakes

v15717

Make these wintery hanging decorations with snowflakes and a small elf from Foam Clay, wooden beads, pipe cleaners, pom-poms and sequins.