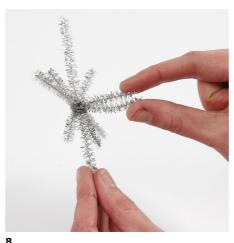

Attach a piece of silver thread through the loop for hanging and decorate the hanging decoration further with sequins snowflakes by pushing them into the Foam Clay balls.

**7**Make a snowflake hanging decoration by placing two pipe cleaners in a cross in the middle and secure them by twisting them together. Make a large cross and a slightly smaller one.

Tie the two crosses together in the middle with a small piece of pipe cleaner so that the crosses are staggered.

Cut small pieces of pipe cleaner and twist them around each of the four arms in a "v" shape as shown in the photo.