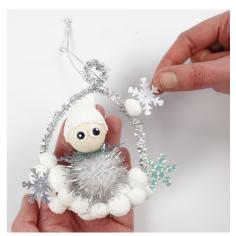

Attach a piece of silver thread through the loop for hanging and decorate the hanging decoration further with sequins snowflakes by pushing them into the Foam Clay balls.

**7**Make a snowflake hanging decoration by placing two pipe cleaners in a cross in the middle and secure them by twisting them together. Make a large cross and a slightly smaller one.