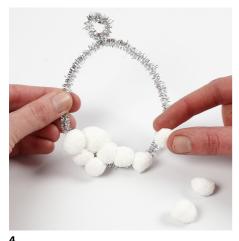

Make a circle with a loop for hanging from a piece of pipe cleaner.

Roll small Foam Clay balls and push them onto the pipe cleaner.

Attach the elf onto the Foam Clay balls. You may attach more balls to ensure that the elf sits securely in the middle.