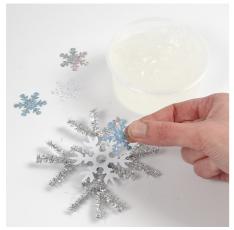

**10** Decorate the snowflakes by attaching a snowflake sequin in the middle using Sticky Base.

Attach a piece of silver thread to the snowflakes for hanging.