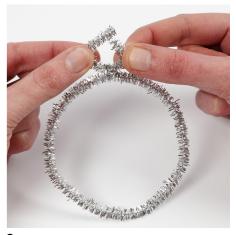

Make a circle with a loop for hanging from a piece of pipe cleaner.

Roll small Foam Clay balls and push them onto the pipe cleaner.

Attach the elf onto the Foam Clay balls. You may attach more balls to ensure that the elf sits securely in the middle.

Attach a piece of silver thread through the loop for hanging and decorate the hanging decoration further with sequins snowflakes by pushing them into the Foam Clay balls.

**7**Make a snowflake hanging decoration by placing two pipe cleaners in a cross in the middle and secure them by twisting them together. Make a large cross and a slightly smaller one.