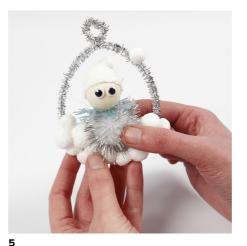

## Comment faire

Model a Foam Clay elf's hat onto one half of a wooden bead. Foam Clay sticks on wood as long as it is moist.

Attach self-adhesive googly eyes onto the wooden bead. Attach a sequin snowflake onto glitter pom-pom using Sticky Base and then the wooden bead on top using Sticky Base as shown in the photo.

Make a circle with a loop for hanging from a piece of pipe cleaner.

Roll small Foam Clay balls and push them onto the pipe cleaner.

Attach the elf onto the Foam Clay balls. You may attach more balls to ensure that the elf sits securely in the middle.