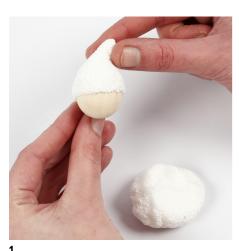

## Comment faire

Model a Foam Clay elf's hat onto one half of a wooden bead. Foam Clay sticks on wood as long as it is moist.

Attach self-adhesive googly eyes onto the wooden bead. Attach a sequin snowflake onto glitter pom-pom using Sticky Base and then the wooden bead on top using Sticky Base as shown in the photo.