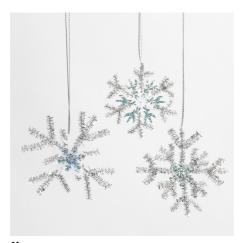

## Shiny hanging decorations with an elf and snowflakes

v15717

Make these wintery hanging decorations with snowflakes and a small elf from Foam Clay, wooden beads, pipe cleaners, pom-poms and sequins.