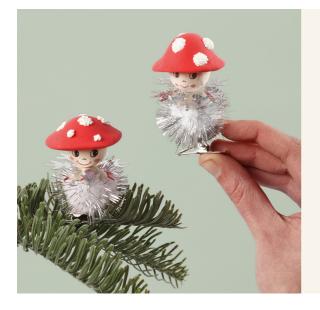

## Toadstools with a glitter pom-pom body

v15715

Make these small toadstools with a head, a Silk Clay toadstool cap, a sequin snowflake and a body made from a glitter pom-pom. Attach the toadstools onto a decorative metal peg for attaching to the Christmas tree.