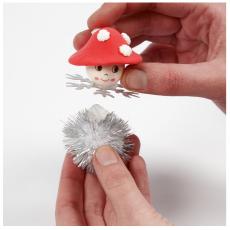

## Comment faire

Use red Silk Clay for modelling a cap around the top of the compressed cotton head.

Roll small Foam Clay balls for the dots and push them lightly onto the toadstool's cap.

Use Sticky Base for attaching a large sequin snowflake underneath the compressed cotton head.

4

Attach the compressed cotton head and the sequin onto the glitter pom-pom with Sticky Base and leave to dry.

underneath the pom-pom so that the toadstools may be used for attaching to the Christmas tree for decoration.