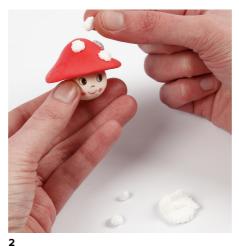

## Comment faire

Use red Silk Clay for modelling a cap around the top of the compressed cotton head.

Roll small Foam Clay balls for the dots and push them lightly onto the toadstool's cap.

Use Sticky Base for attaching a large sequin snowflake underneath the compressed cotton head.