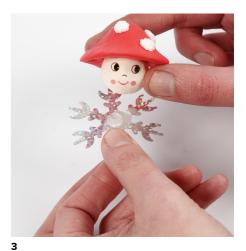

4

Attach the compressed cotton head and the sequin onto the glitter pom-pom with Sticky Base and leave to dry.

underneath the pom-pom so that the toadstools may be used for attaching to the Christmas tree for decoration.