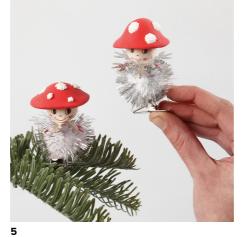

## Toadstools with a glitter pom-pom body

v15715

Make these small toadstools with a head, a Silk Clay toadstool cap, a sequin snowflake and a body made from a glitter pom-pom. Attach the toadstools onto a decorative metal peg for attaching to the Christmas tree.

4

Attach the compressed cotton head and the sequin onto the glitter pom-pom with Sticky Base and leave to dry.

underneath the pom-pom so that the toadstools may be used for attaching to the Christmas tree for decoration.