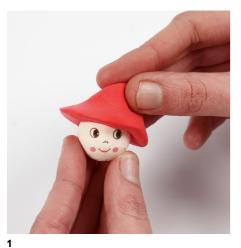

## Comment faire

Use red Silk Clay for modelling a cap around the top of the compressed cotton head.

Roll small Foam Clay balls for the dots and push them lightly onto the toadstool's cap.

Use Sticky Base for attaching a large sequin snowflake underneath the compressed cotton head.