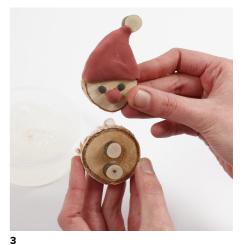

Attach two small wooden discs for buttons onto the wooden disc intended as the elf's tummy with Sticky Base. Stick the two large wooden discs together (the head and the tummy) using

Sticky Base.

Tie a small piece of natural hemp around the joint for the scarf.