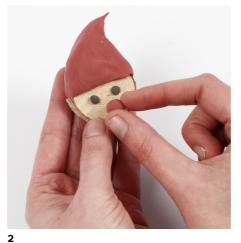

## Comment faire

Model a blob of Silk Clay around one part of the wooden disc intended for the elf's head. Model an elf's hat.

Model two small eyes and a nose from Silk Clay. Gently press them onto the wooden disc, making sure they keep their shape. A tip: As long as the Silk Clay is moist, it will stick to wood, papier-mâché etc. If the Silk Clay is drying out, then add a small amount of water to make it stick again.