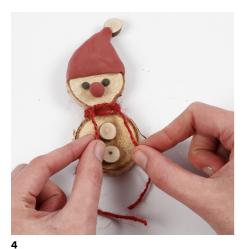

Attach two small wooden discs for buttons onto the wooden disc intended as the elf's tummy with Sticky Base. Stick the two large wooden discs together (the head and the tummy) using

Sticky Base.

Tie a small piece of natural hemp around the joint for the scarf.