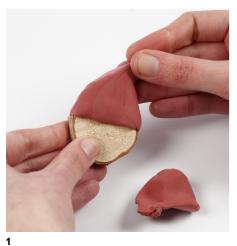

## Comment faire

Model a blob of Silk Clay around one part of the wooden disc intended for the elf's head. Model an elf's hat.

Model two small eyes and a nose from Silk Clay. Gently press them onto the wooden disc, making sure they keep their shape. A tip: As long as the Silk Clay is moist, it will stick to wood, papier-mâché etc. If the Silk Clay is drying out, then add a small amount of water to make it stick again.