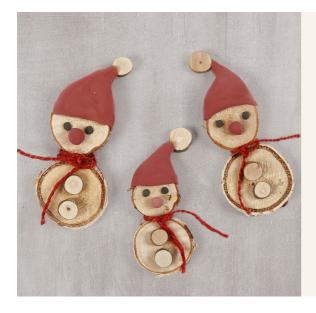

## Elves made from wooden discs with a Silk Clay elf's hat

v15712

Make these elves from wooden discs glued together with Sticky Base and decorate them further with Silk Clay. Tie a piece of natural hemp around the joint for the scarf.