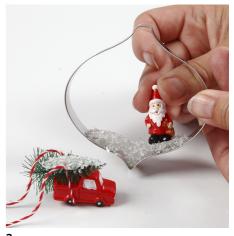

Attach a Father Christmas figure, a Christmas tree and a car in the damp Sticky Base.

Decorate your chosen parts with Sticky Base and artificial snow.

4

Also cover the top of the shape cutter with a small amount of the Sticky Base and artificial snow mixture. Cut a 20 cm piece of striped cotton cord for hanging. Tie it – doubled over around the top of the shape cutter with a knot. Thread a bell onto the doubled-over cord and tie another knot. Finish with a knot at the end. You now have a loop for hanging.