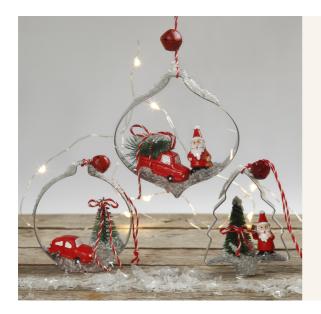

## Christmas hanging decorations with miniature figures in shape cutters

v15730

Make a Christmas hanging decoration with miniature figures and Christmas trees which are attached inside shape cutters using Sticky Base. Push artificial snow into the Sticky Base. Tie a piece of cotton cord onto the top for hanging.

Attach a Father Christmas figure, a Christmas tree and a car in the damp Sticky Base.

Decorate your chosen parts with Sticky Base and artificial snow.

4

Also cover the top of the shape cutter with a small amount of the Sticky Base and artificial snow mixture. Cut a 20 cm piece of striped cotton cord for hanging. Tie it – doubled over around the top of the shape cutter with a knot. Thread a bell onto the doubled-over cord and tie another knot. Finish with a knot at the end. You now have a loop for hanging.