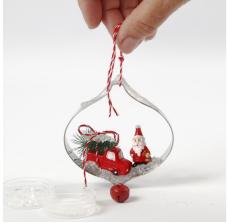

Attach a Father Christmas figure, a Christmas tree and a car in the damp Sticky Base.

Decorate your chosen parts with Sticky Base and artificial snow.

4

Also cover the top of the shape cutter with a small amount of the Sticky Base and artificial snow mixture. Cut a 20 cm piece of striped cotton cord for hanging. Tie it – doubled over around the top of the shape cutter with a knot. Thread a bell onto the doubled-over cord and tie another knot. Finish with a knot at the end. You now have a loop for hanging.