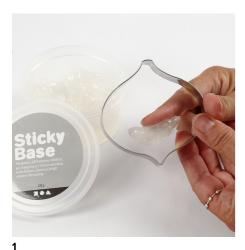

## Comment faire

Push Sticky Base onto the bottom of a shape cutter. Fold it slightly over the edge to secure it.

Sprinkle artificial snow onto the surface of the Sticky Base and push to set it in the Sticky Base.