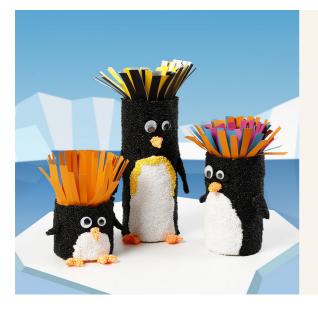

## Cardboard tubes decorated as penguins

v15821

Decorate cardboard tubes as penguins with Foam Clay, card and googly eyes.