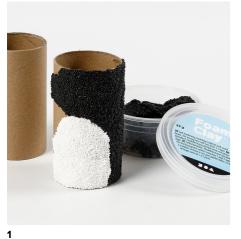

## Comment faire

Attach small blobs of white and black Foam Clay onto a cardboard tube and use your fingers to spread it out evenly until the cardboard tube is covered with a thin coat.

- 2 Madal tura urinara
- Model two wings, a tail, a beak and two feet from Foam Clay.