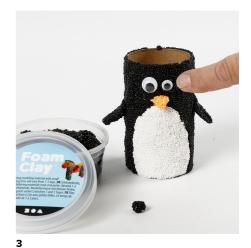

Attach the wings, the tail, the beak and the feet onto the body. Attach a small blob of Foam Clay where you want to put the eyes. Push googly eyes onto the Foam Clay. You may use self-adhesive googly eyes as an alternative.