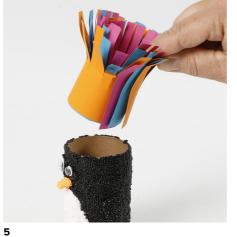

Cut a 6 x 20 cm piece of card. Cut tassels along the wide side. Repeat this procedure with different colours of card.

Roll the pieces of card into a tube and insert it into the top of the penguin.