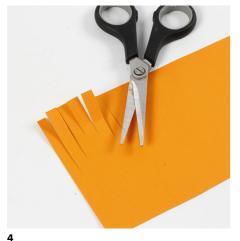

Cut a 6 x 20 cm piece of card. Cut tassels along the wide side. Repeat this procedure with different colours of card.

Roll the pieces of card into a tube and insert it into the top of the penguin.