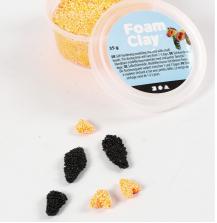

## Comment faire

Attach small blobs of white and black Foam Clay onto a cardboard tube and use your fingers to spread it out evenly until the cardboard tube is covered with a thin coat.

- 2 Madal tura urinara
- Model two wings, a tail, a beak and two feet from Foam Clay.