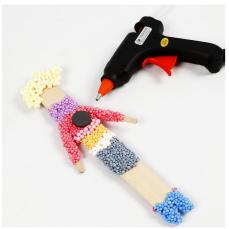

## Figures made from ice lolly sticks and Foam Clay with a magnet

v15826

Make your own magnets for the fridge door by covering wooden ice lolly sticks with Foam Clay L and Foam Clay XL. Glue a magnet onto the back of the figure when dry.

## Comment faire

Use one large and two small wooden ice lolly sticks for the figure's body.

Cover the wooden ice lolly sticks with Foam Clay L and XL according to your preference. Attach the arms onto the body with a small blob of Foam Clay. Leave the figure to dry for 24 hours.

3

Draw the eyes and the mouth with a thin marker that doesn't run into the wood grain.

4

Attach a magnet onto the back of the figure using a glue gun or Clear Multi Glue Gel.