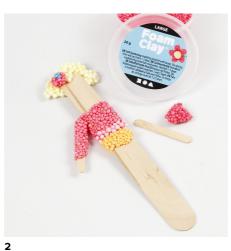

## Comment faire

Use one large and two small wooden ice lolly sticks for the figure's body.

Cover the wooden ice lolly sticks with Foam Clay L and XL according to your preference. Attach the arms onto the body with a small blob of Foam Clay. Leave the figure to dry for 24 hours.