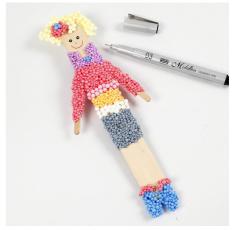

3

Draw the eyes and the mouth with a thin marker that doesn't run into the wood grain.

4

Attach a magnet onto the back of the figure using a glue gun or Clear Multi Glue Gel.