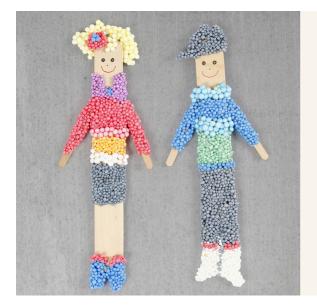

## Figures made from ice lolly sticks and Foam Clay with a magnet

v15826

Make your own magnets for the fridge door by covering wooden ice lolly sticks with Foam Clay L and Foam Clay XL. Glue a magnet onto the back of the figure when dry.

## Comment faire

Use one large and two small wooden ice lolly sticks for the figure's body.

Cover the wooden ice lolly sticks with Foam Clay L and XL according to your preference. Attach the arms onto the body with a small blob of Foam Clay. Leave the figure to dry for 24 hours.