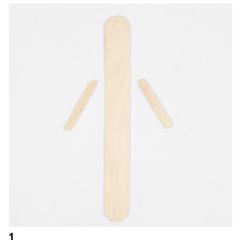

## Comment faire

Use one large and two small wooden ice lolly sticks for the figure's body.

Cover the wooden ice lolly sticks with Foam Clay L and XL according to your preference. Attach the arms onto the body with a small blob of Foam Clay. Leave the figure to dry for 24 hours.