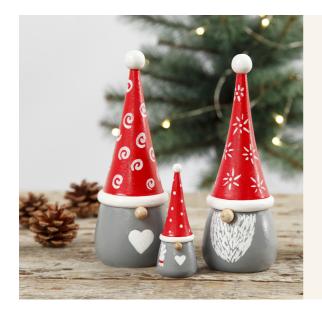

## Nosy wooden elves painted with craft paint

v15722

Paint these lovely wooden elves with Plus Color craft. Add details with Plus Color markers and finish with a coat of acrylic lacquer.