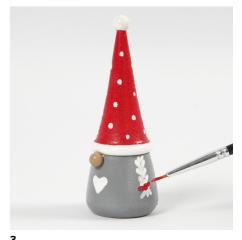

You may, for example, draw plaits on each side with a white Plus Color marker and make a small bow using red Plus Color craft paint.

Apply a coat of acrylic lacquer to the elves once the paint is completely dry. Leave the lacquer to dry.