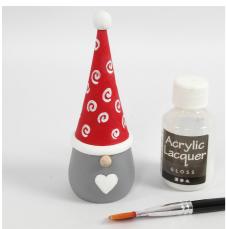

## Nosy wooden elves painted with craft paint

v15722

Paint these lovely wooden elves with Plus Color craft. Add details with Plus Color markers and finish with a coat of acrylic lacquer.

## Comment faire

Paint these wooden elves with red and grey Plus Color craft paint.

Use a white Plus Color marker for decorating the rim of the elf's hat and for the pom-pom at the top. You may add further decorative details with the Plus Color marker

You may, for example, draw plaits on each side with a white Plus Color marker and make a small bow using red Plus Color craft paint.

Apply a coat of acrylic lacquer to the elves once the paint is completely dry. Leave the lacquer to dry.