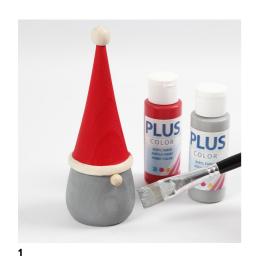

## Comment faire

Paint these wooden elves with red and grey Plus Color craft paint.

Use a white Plus Color marker for decorating the rim of the elf's hat and for the pom-pom at the top. You may add further decorative details with the Plus Color marker