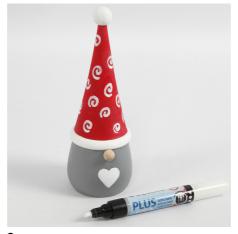

## Comment faire

Paint these wooden elves with red and grey Plus Color craft paint.

Use a white Plus Color marker for decorating the rim of the elf's hat and for the pom-pom at the top. You may add further decorative details with the Plus Color marker

You may, for example, draw plaits on each side with a white Plus Color marker and make a small bow using red Plus Color craft paint.

Apply a coat of acrylic lacquer to the elves once the paint is completely dry. Leave the lacquer to dry.