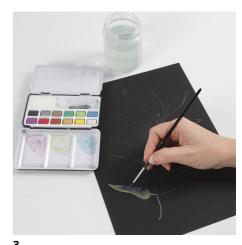

Colour in the traced design with watercolours by mixing different colours on each leaf with the smallest brush. Here we have used the following colours; mauve, light blue and leaf green.

Template