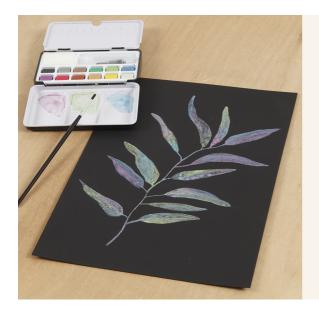

## A watercolour picture on black watercolour paper with metallic watercolours

v15916

Paint a striking leaf design with metallic watercolours on black watercolour paper.

Colour in the traced design with watercolours by mixing different colours on each leaf with the smallest brush. Here we have used the following colours; mauve, light blue and leaf green.

Template