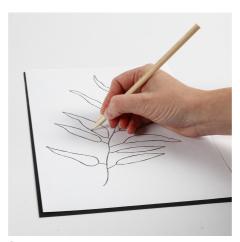

## Comment faire

Print the PDF file for this idea and draw with chalk on the back of the paper.

Transfer the design onto the black watercolour paper by placing the template on top of the watercolour paper and tracing the design with a pencil. Gently brush with a dry brush to remove any chalk that has gone outside the design.