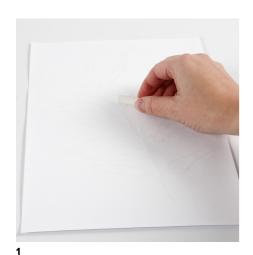

## Comment faire

Print the PDF file for this idea and draw with chalk on the back of the paper.

Transfer the design onto the black watercolour paper by placing the template on top of the watercolour paper and tracing the design with a pencil. Gently brush with a dry brush to remove any chalk that has gone outside the design.