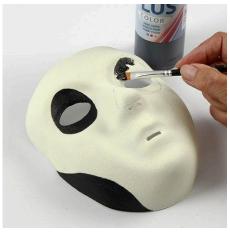

## Hoe werkt het

**1.** Apply three or four coats of the luminescent paint, "Glow in the Dark". Leave it to dry.

**2.** Draw the details on the mask with a pencil first. Use Plus Color craft paint for the large areas on the mask.