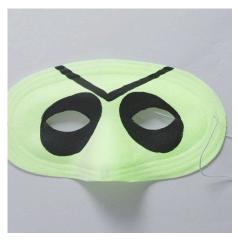

## A luminescent Mask for Halloween

v13846

This mask is made luminescent by applying three or four coats of the luminescent paint, "Glow in the Dark". The black details are painted as well as drawn onto the mask using Plus Color craft paint and a Uni Posca Marker.

## Hoe werkt het

**1.** Apply three or four coats of the luminescent paint, "Glow in the Dark". Leave it to dry.

**2.** Draw the details on the mask with a pencil first. Use Plus Color craft paint for the large areas on the mask.

**3.** Use a black Uni Posca Marker for the small areas on the mask.

Another variant -

Another variant -

Another variant -