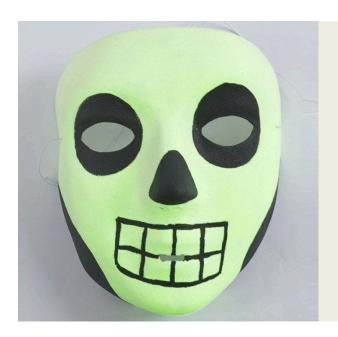

## A luminescent Mask for Halloween

v13846

This mask is made luminescent by applying three or four coats of the luminescent paint, "Glow in the Dark". The black details are painted as well as drawn onto the mask using Plus Color craft paint and a Uni Posca Marker.