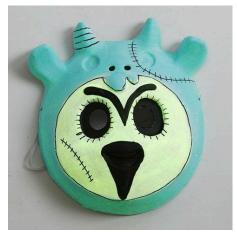

**3.** Use a black Uni Posca Marker for the small areas on the mask.

Another variant -

Another variant -

Another variant -