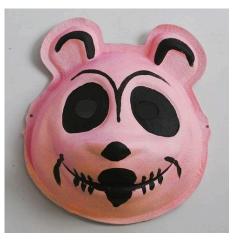

**3.** Use a black Uni Posca Marker for the small areas on the mask.

Another variant -

Another variant -

Another variant -