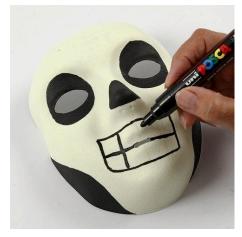

**3.** Use a black Uni Posca Marker for the small areas on the mask.

Another variant -

Another variant -

Another variant -