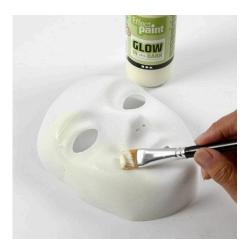

## Hoe werkt het

**1.** Apply three or four coats of the luminescent paint, "Glow in the Dark". Leave it to dry.

**2.** Draw the details on the mask with a pencil first. Use Plus Color craft paint for the large areas on the mask.