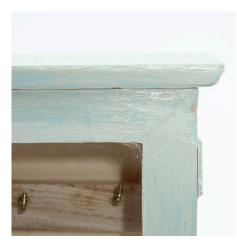

## Een houten sleutelkast gedecoreerd met Chalky Vintage Look

## v14122

Deze houten sleutelkast is gedecoreerd met Chalky Vintage look verf en wax voor de Shabby Chic look.

**1.** Paint the key cabinet with Chalky Vintage Look paint (1 of 2 colours in the process) two or three times. NB: light colours = several coats. Leave to dry between each coat.

Hoe werkt het

**2.** Paint the wooden key cabinet once with the other of the two colours in the process. Leave to dry.

**3.** Paint the outside of the key cabinet with the other of the two colours in the process. Leave to dry. In order to achieve the slightly worn look, sand with 80 grit sand paper.

**4.** Apply wax at the end. This provides a lovely finish and protects against damp, allowing the key cabinet to be wiped with a damp cloth.