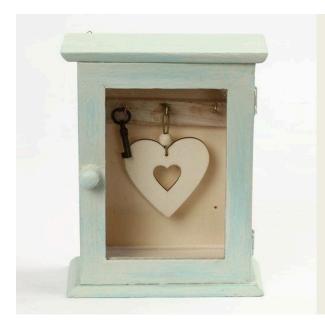

## Een houten sleutelkast gedecoreerd met Chalky Vintage Look

## v14122

Deze houten sleutelkast is gedecoreerd met Chalky Vintage look verf en wax voor de Shabby Chic look.

**1.** Paint the key cabinet with Chalky Vintage Look paint (1 of 2 colours in the process) two or three times. NB: light colours = several coats. Leave to dry between each coat.