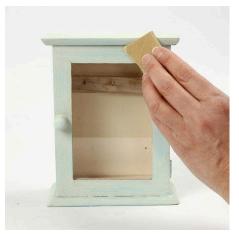

Hoe werkt het

**2.** Paint the wooden key cabinet once with the other of the two colours in the process. Leave to dry.

**3.** Paint the outside of the key cabinet with the other of the two colours in the process. Leave to dry. In order to achieve the slightly worn look, sand with 80 grit sand paper.