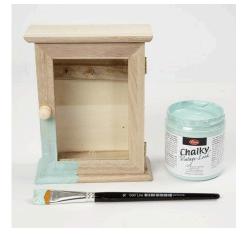

## v14122

Deze houten sleutelkast is gedecoreerd met Chalky Vintage look verf en wax voor de Shabby Chic look.

**1.** Paint the key cabinet with Chalky Vintage Look paint (1 of 2 colours in the process) two or three times. NB: light colours = several coats. Leave to dry between each coat.

Hoe werkt het

**2.** Paint the wooden key cabinet once with the other of the two colours in the process. Leave to dry.

**3.** Paint the outside of the key cabinet with the other of the two colours in the process. Leave to dry. In order to achieve the slightly worn look, sand with 80 grit sand paper.