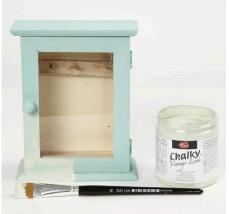

Hoe werkt het

**2.** Paint the wooden key cabinet once with the other of the two colours in the process. Leave to dry.

**3.** Paint the outside of the key cabinet with the other of the two colours in the process. Leave to dry. In order to achieve the slightly worn look, sand with 80 grit sand paper.

**4.** Apply wax at the end. This provides a lovely finish and protects against damp, allowing the key cabinet to be wiped with a damp cloth.