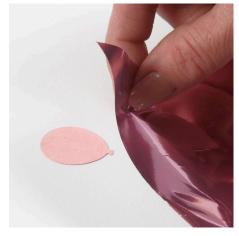

**8** Remove the protective paper layer from the other side of the sticky double-sided foil tape.

**9** Place the deco foil on top and rub hard to attach it onto the sticky foil tape.

Carefully remove the sheet of deco foil. If the deco foil has not transferred completely or if there are any bumps or unevenness, just rub on some more deco foil.