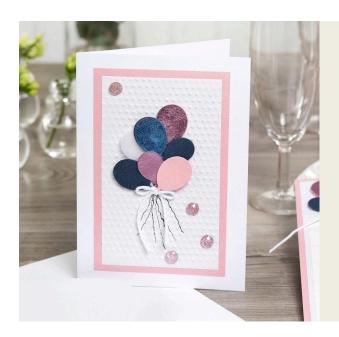

## Uitnodiging met ballonnen, embossing en deco-folie

v15340

Uitnodiging gedecoreerd met ballonnen met deco-folie, bevestigd op een stuk papier met embossing en gedecoreerd met strasstenen.

11 Attach some of the balloons onto the front of the menu card with 3D foam pads. Draw balloon strings with a thin marker. Tie a bow from cotton cord and attach it onto the invitation card with double-sided adhesive tape.

Decorate with rhinestones.

See our matching ideas: Place card 15394 Menu card 15395