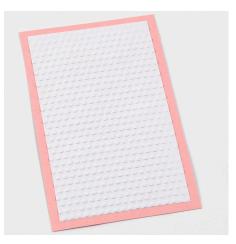

## Hoe werkt het

**1** Cut a 7 x 12 cm piece of white paper and a 8 x 13 piece of pink card. Emboss the white piece of paper in an embossing folder placed between base plate B and embossing plate E.

**2** Attach double-sided adhesive tape along the edges of the embossed white piece of paper.

**3** Attach the paper onto the piece of pink card.

**4** Attach double-sided adhesive tape along the edges on the back of the pink card.

**5** Attach the pink card onto the front of the white greeting card.