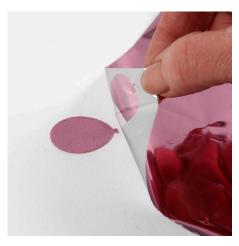

**8** Remove the protective paper layer from the other side of the sticky double-sided foil tape.

**9** Place the deco foil on top and rub hard to attach it onto the sticky foil tape.

Carefully remove the sheet of deco foil. If the deco foil has not transferred completely or if there are any bumps or unevenness, just rub on some more deco foil.