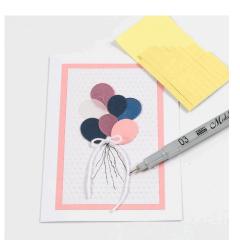

11 Attach some of the balloons onto the front of the menu card with 3D foam pads. Draw balloon strings with a thin marker. Tie a bow from cotton cord and attach it onto the invitation card with double-sided adhesive tape.

Decorate with rhinestones.

See our matching ideas: Place card 15394 Menu card 15395