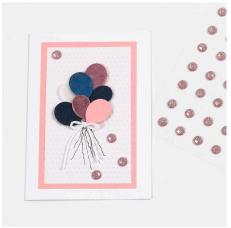

## Uitnodiging met ballonnen, embossing en deco-folie

v15340

Uitnodiging gedecoreerd met ballonnen met deco-folie, bevestigd op een stuk papier met embossing en gedecoreerd met strasstenen.

## Hoe werkt het

**1** Cut a 7 x 12 cm piece of white paper and a 8 x 13 piece of pink card. Emboss the white piece of paper in an embossing folder placed between base plate B and embossing plate E.

**2** Attach double-sided adhesive tape along the edges of the embossed white piece of paper.

**3** Attach the paper onto the piece of pink card.

**4** Attach double-sided adhesive tape along the edges on the back of the pink card.

**5** Attach the pink card onto the front of the white greeting card.

**6** Punch out balloons from card and vellum paper using cutting plate C underneath + card + dies + base plate B on top.

7 Attach double-sided foil tape onto the card and punch out balloons in different sizes and materials using cutting plate C underneath + card and double- sided foil tape + die + base plate B on top.

**8** Remove the protective paper layer from the other side of the sticky double-sided foil tape.

**9** Place the deco foil on top and rub hard to attach it onto the sticky foil tape.

Carefully remove the sheet of deco foil. If the deco foil has not transferred completely or if there are any bumps or unevenness, just rub on some more deco foil.

11 Attach some of the balloons onto the front of the menu card with 3D foam pads. Draw balloon strings with a thin marker. Tie a bow from cotton cord and attach it onto the invitation card with double-sided adhesive tape.

Decorate with rhinestones.

See our matching ideas: Place card 15394 Menu card 15395