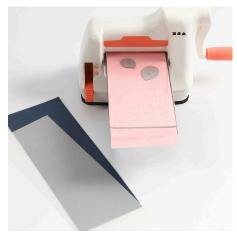

**6** Punch out balloons from card and vellum paper using cutting plate C underneath + card + dies + base plate B on top.

7 Attach double-sided foil tape onto the card and punch out balloons in different sizes and materials using cutting plate C underneath + card and double- sided foil tape + die + base plate B on top.