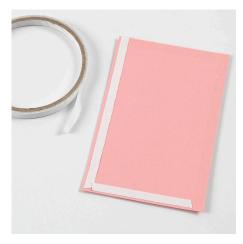

## Uitnodiging met ballonnen, embossing en deco-folie

v15340

Uitnodiging gedecoreerd met ballonnen met deco-folie, bevestigd op een stuk papier met embossing en gedecoreerd met strasstenen.