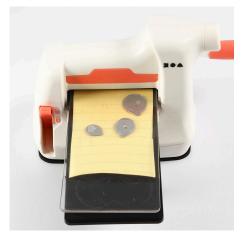

**6** Punch out balloons from card and vellum paper using cutting plate C underneath + card + dies + base plate B on top.

7 Attach double-sided foil tape onto the card and punch out balloons in different sizes and materials using cutting plate C underneath + card and double- sided foil tape + die + base plate B on top.