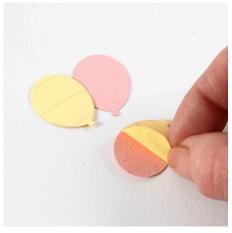

**6** Punch out balloons from card and vellum paper using cutting plate C underneath + card + dies + base plate B on top.

7 Attach double-sided foil tape onto the card and punch out balloons in different sizes and materials using cutting plate C underneath + card and double- sided foil tape + die + base plate B on top.