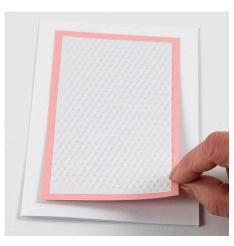

## Hoe werkt het

**1** Cut a 7 x 12 cm piece of white paper and a 8 x 13 piece of pink card. Emboss the white piece of paper in an embossing folder placed between base plate B and embossing plate E.

**2** Attach double-sided adhesive tape along the edges of the embossed white piece of paper.

**3** Attach the paper onto the piece of pink card.

**4** Attach double-sided adhesive tape along the edges on the back of the pink card.

**5** Attach the pink card onto the front of the white greeting card.