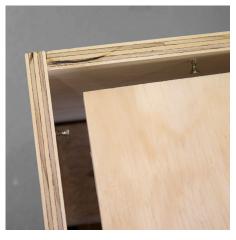

## Hoe werkt het

**1** Begin by putting the two half pallets together and then screw on one of the sides. The two short pallet sides measure: 60 x 45 cm and the two long sides measure 83 x 45 cm.

2 Insert a screw at each end of the board approx. 2 cm from the edge. A piece of scrap wood is here used for measuring how far up the screw should be positioned so that the top will eventually be at the right height relative to the sides.

**3** Continue to screw the remaining sides onto the pallets as well as the screws which will support the top.

The podium without the top.

Place the top board onto the screws. The measurements of the top board are 60 x 80 cm.