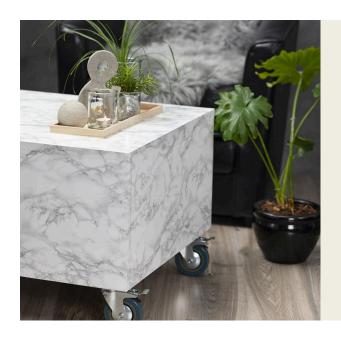

## Pallet Podium gedecoreerd met zelfklevende folie

v15229

Maak je eigen podium van halve pallets en decoreer met zelfklevende folie met mooie patronen.

6 Screw on the top board.

Screw on the casters.

The podium is now finished.

**9** The self-adhesive film fits across the width of the 45 cm wide podium. Start with the sides and make sure to start away from the edge on one side, so that the foil can overlap. Finish with the top board; attach the foil 2 cm over the sides so that you can cut a notch for the corners to be stuck down over the sides.