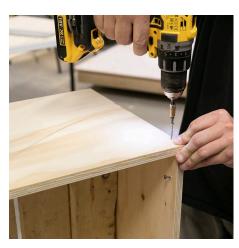

**3** Continue to screw the remaining sides onto the pallets as well as the screws which will support the top.

The podium without the top.

Place the top board onto the screws. The measurements of the top board are 60 x 80 cm.

6 Screw on the top board.

Screw on the casters.

The podium is now finished.

**9** The self-adhesive film fits across the width of the 45 cm wide podium. Start with the sides and make sure to start away from the edge on one side, so that the foil can overlap. Finish with the top board; attach the foil 2 cm over the sides so that you can cut a notch for the corners to be stuck down over the sides.