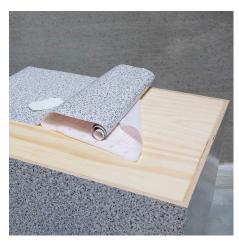

6 Screw on the top board.

Screw on the casters.

The podium is now finished.

**9** The self-adhesive film fits across the width of the 45 cm wide podium. Start with the sides and make sure to start away from the edge on one side, so that the foil can overlap. Finish with the top board; attach the foil 2 cm over the sides so that you can cut a notch for the corners to be stuck down over the sides.