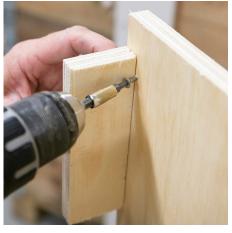

## Hoe werkt het

**1** Begin by putting the two half pallets together and then screw on one of the sides. The two short pallet sides measure: 60 x 45 cm and the two long sides measure 83 x 45 cm.

2 Insert a screw at each end of the board approx. 2 cm from the edge. A piece of scrap wood is here used for measuring how far up the screw should be positioned so that the top will eventually be at the right height relative to the sides.

**3** Continue to screw the remaining sides onto the pallets as well as the screws which will support the top.

The podium without the top.

Place the top board onto the screws. The measurements of the top board are 60 x 80 cm.