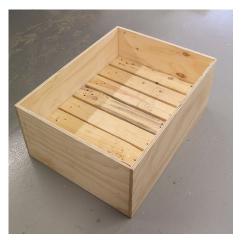

**3** Continue to screw the remaining sides onto the pallets as well as the screws which will support the top.

The podium without the top.

Place the top board onto the screws. The measurements of the top board are 60 x 80 cm.