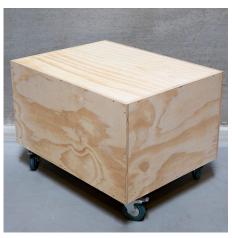

6 Screw on the top board.

Screw on the casters.

The podium is now finished.

**9** The self-adhesive film fits across the width of the 45 cm wide podium. Start with the sides and make sure to start away from the edge on one side, so that the foil can overlap. Finish with the top board; attach the foil 2 cm over the sides so that you can cut a notch for the corners to be stuck down over the sides.