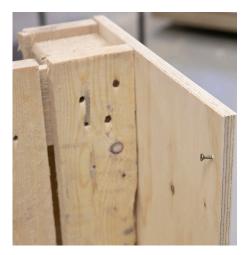

## Hoe werkt het

**1** Begin by putting the two half pallets together and then screw on one of the sides. The two short pallet sides measure: 60 x 45 cm and the two long sides measure 83 x 45 cm.

2 Insert a screw at each end of the board approx. 2 cm from the edge. A piece of scrap wood is here used for measuring how far up the screw should be positioned so that the top will eventually be at the right height relative to the sides.