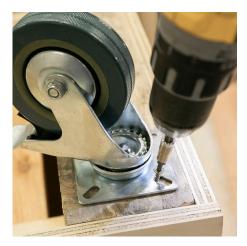

6 Screw on the top board.

Screw on the casters.

The podium is now finished.

**9** The self-adhesive film fits across the width of the 45 cm wide podium. Start with the sides and make sure to start away from the edge on one side, so that the foil can overlap. Finish with the top board; attach the foil 2 cm over the sides so that you can cut a notch for the corners to be stuck down over the sides.