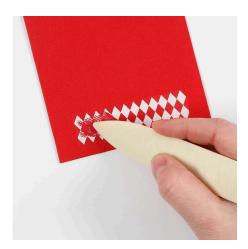

## Hoe werkt het

1 Cut your chosen design free from the glue foil sheet. Carefully remove the thin protective plastic layer from the back. Attach the glue foil design onto the card tag and rub across it with a bone folder or similar until the glue sticks to the card tag. You may place an additional card underneath for an underlay. This ensures that the glue is attached more easily.