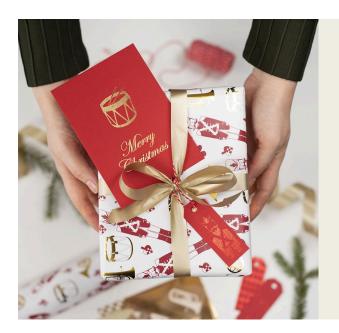

## Kerst cadeaulabels gedecoreerd met deco folie

v15424

Decoreer cadeaulabels en manilla labels met kerst ontwerpen van lijm folie en deco folie.