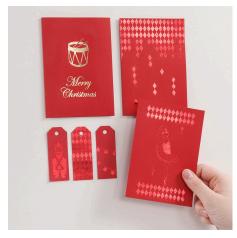

bels met kerst ontwerpen van lijm folie en deco folie.

## Hoe werkt het



1 Cut your chosen design free from the glue foil sheet. Carefully remove the thin protective plastic layer from the back. Attach the glue foil design onto the card tag and rub across it with a bone folder or similar until the glue sticks to the card tag. You may place an additional card underneath for an underlay. This ensures that the glue is attached more easily.



2 Remove the glue foil sheet from the card tag to reveal the glue design. Place a piece of deco foil on top of the exposed glue design with the coloured side facing up. Rub firmly across the design and then carefully pull off the deco foil sheet. If the deco foil has not transferred completely, just repeat the process and rub on some more deco foil.



Another variant -