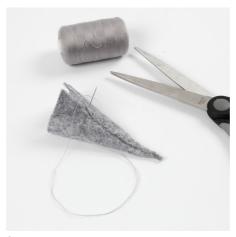

## Hoe werkt het

Cut out the elf's hat and the antlers from felt using the template. Cut two antlers per reindeer.

Roll the felt into an elf's hat and sew it together with blanket stitches. Place the two cut-out felt antlers on top of each other and sew them together with blanket stitches.