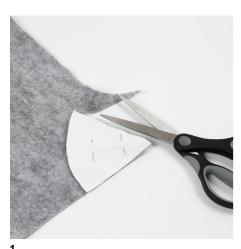

## Hoe werkt het

Cut out the elf's hat and the antlers from felt using the template. Cut two antlers per reindeer.

Roll the felt into an elf's hat and sew it together with blanket stitches. Place the two cut-out felt antlers on top of each other and sew them together with blanket stitches.