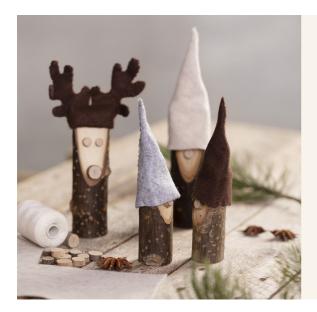

## A nosy elf and a reindeer from wooden sticks

v15988

Make this nosy elf and a reindeer from wooden sticks. Make antlers and an elf's hat from felt using a template and sew or glue these together by hand. Attach the hat, antlers and nose onto the wooden sticks using a glue gun.