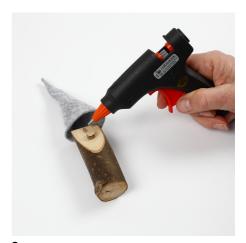

## A nosy elf and a reindeer from wooden sticks

v15988

Make this nosy elf and a reindeer from wooden sticks. Make antlers and an elf's hat from felt using a template and sew or glue these together by hand. Attach the hat, antlers and nose onto the wooden sticks using a glue gun.

## Hoe werkt het



Cut out the elf's hat and the antlers from felt using the template. Cut two antlers per reindeer.



Roll the felt into an elf's hat and sew it together with blanket stitches. Place the two cut-out felt antlers on top of each other and sew them together with blanket stitches.



Attach the hat and the nose onto the wooden stick with a glue gun.



## Template

Print the template here.