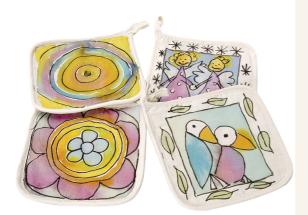

### Lovely potholders with silk paint

v16198

Make these lovely potholders with a light and airy look. The children draw lovely simple designs and decorate with silk paint in pale colours. A great and personal gift idea for someone special. This task is testing the children's imagination, fine motor skills and sense of colour.

#### How to do it:

Draw a design on the potholder with a textile marker.

#### 2

Paint the design with silk paint. Dilute with plenty of water