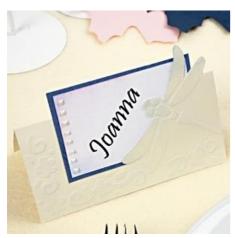

## Place cards

Cut a 12 x 30 cm piece of Vivi Gade design card and emboss with a dragonfly and flower borders. Cut around part of the dragonfly to make an insertion and fold the card. Then colour with Soft Color and decorate using a Paper Pen and a cut out dragonfly.

11 Insertion: 11 Blue: 8.5 x 13cm White: 8 x 12.5cm