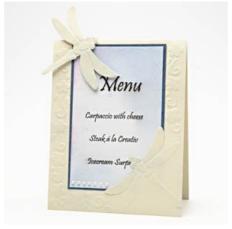

## Menu cards

Cut a 12 x 30 cm piece of Vivi Gade design card and emboss with a dragonfly and flower borders. Cut around part of the dragonfly to make an insertion and fold the card. Then colour with Soft Color and decorate using a Paper Pen and a cut out dragonfly.

11 Insertion: 11 Blue: 8.5 x 13cm White: 8 x 12.5cm