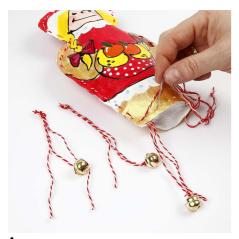

## Christmas Babushkas

v11735

Die Cut Canvas Figures painted with Pigment Acrylic Paint, sewn together with striped cotton string and stuffed with polyester stuffing. The bells are tied onto striped cotton strings and sewn into the seam.