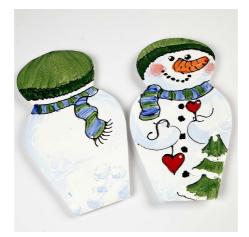

## Christmas Babushkas

v11735

Die Cut Canvas Figures painted with Pigment Acrylic Paint, sewn together with striped cotton string and stuffed with polyester stuffing. The bells are tied onto striped cotton strings and sewn into the seam.

## Hoe werkt het

Draw your chosen figure onto the canvas with a permanent, waterproof marker. Paint the figures with Pigment Acrylic Paint and leave to dry. Draw the outlines with diluted paint in a refill bottle with a fine tip.

Sew the canvases together with large stitches.

**3.** Stuff the figure with polyester stuffing.

5.

Template

creativ www.cchobby.be