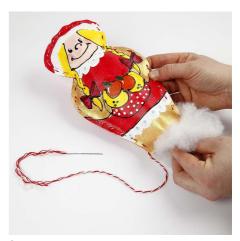

Sew the canvases together with large stitches.

**3.** Stuff the figure with polyester stuffing.

5.

Template

creativ www.cchobby.be