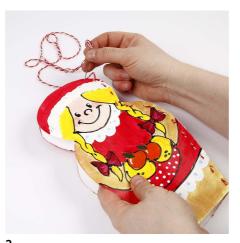

Sew the canvases together with large stitches.

**3.** Stuff the figure with polyester stuffing.

5.

Template

creativ www.cchobby.be