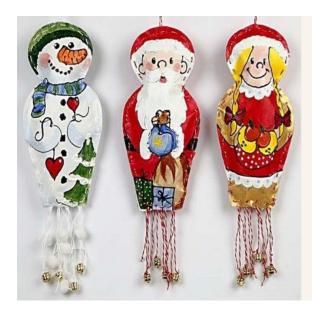

## Christmas Babushkas

v11735

Die Cut Canvas Figures painted with Pigment Acrylic Paint, sewn together with striped cotton string and stuffed with polyester stuffing. The bells are tied onto striped cotton strings and sewn into the seam.