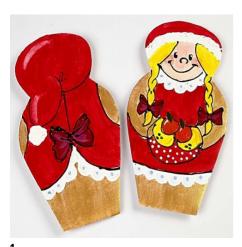

## Hoe werkt het

Draw your chosen figure onto the canvas with a permanent, waterproof marker. Paint the figures with Pigment Acrylic Paint and leave to dry. Draw the outlines with diluted paint in a refill bottle with a fine tip.