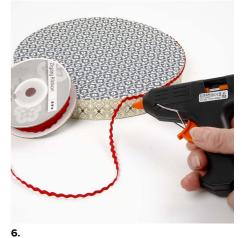

## Country dozen

v11610

Grote hoedendozen van papier-mâché bekleed met country papier en gedecoreerd met zigzaglinten en maritieme figuren.

## Hoe werkt het



Measure the circumference and cut the paper with an extra approx. 2cm on each side. Cover the box and the paper with VTR adhesive before fitting. When cutting push the paper together so the pattern matches.



Make incisions at the bottom and edge. Apply glue before folding down the flaps.



Cover the edge of the lid in the same way.



4.

Draw the outline of the lid on the back of the paper and cut out.



Apply glue onto the lid and attach the paper whilst smoothing it out. Cover the base of the box in the same way.



Glue on Zigzag ribbon where desired.







Glue on Maritime Figures as decoration.