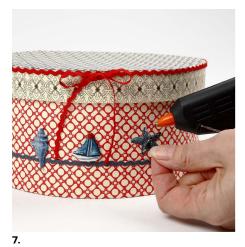

## Country dozen

v11610

Grote hoedendozen van papier-mâché bekleed met country papier en gedecoreerd met zigzaglinten en maritieme figuren.

## Hoe werkt het



Measure the circumference and cut the paper with an extra approx. 2cm on each side. Cover the box and the paper with VTR adhesive before fitting. When cutting push the paper together so the pattern matches.



Make incisions at the bottom and edge. Apply glue before folding down the flaps.



Cover the edge of the lid in the same way.



4.

Draw the outline of the lid on the back of the paper and cut out.



Apply glue onto the lid and attach the paper whilst smoothing it out. Cover the base of the box in the same way.



Glue on Zigzag ribbon where desired.







Glue on Maritime Figures as decoration.