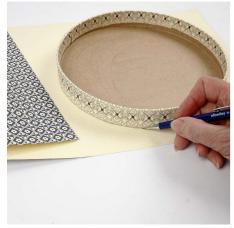

Make incisions at the bottom and edge. Apply glue before folding down the flaps.

Cover the edge of the lid in the same way.

4.

Draw the outline of the lid on the back of the paper and cut out.

Apply glue onto the lid and attach the paper whilst smoothing it out. Cover the base of the box in the same way.