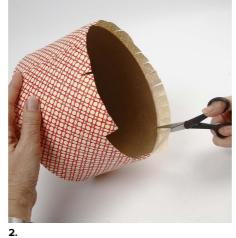

Make incisions at the bottom and edge. Apply glue before folding down the flaps.

Cover the edge of the lid in the same way.

4.

Draw the outline of the lid on the back of the paper and cut out.

Apply glue onto the lid and attach the paper whilst smoothing it out. Cover the base of the box in the same way.