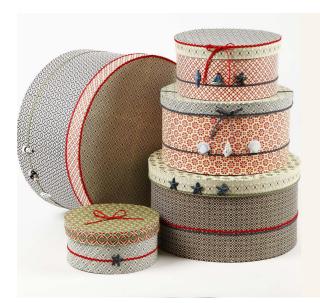

## Country dozen

v11610

Grote hoedendozen van papier-mâché bekleed met country papier en gedecoreerd met zigzaglinten en maritieme figuren.