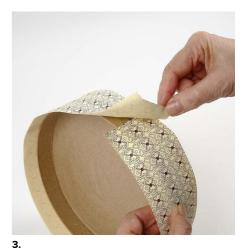

Make incisions at the bottom and edge. Apply glue before folding down the flaps.

Cover the edge of the lid in the same way.

4.

Draw the outline of the lid on the back of the paper and cut out.

Apply glue onto the lid and attach the paper whilst smoothing it out. Cover the base of the box in the same way.