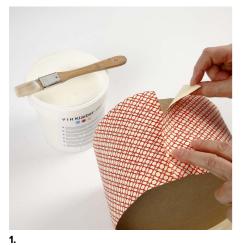

## Hoe werkt het

Measure the circumference and cut the paper with an extra approx. 2cm on each side. Cover the box and the paper with VTR adhesive before fitting. When cutting push the paper together so the pattern matches.