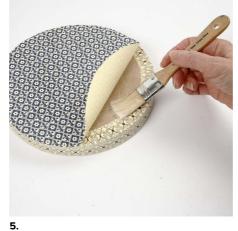

Make incisions at the bottom and edge. Apply glue before folding down the flaps.

Cover the edge of the lid in the same way.

4.

Draw the outline of the lid on the back of the paper and cut out.

Apply glue onto the lid and attach the paper whilst smoothing it out. Cover the base of the box in the same way.