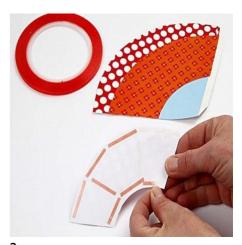

**3.** Glue the paper onto the cone with a glue stick or double-sided adhesive tape.

**4.** Attach paper lace borders.

**5.** Assemble the cone using double-sided adhesive tape. Attach to the metal stand. Decorate with a bead or a bow. Finally glue on the bead cap.