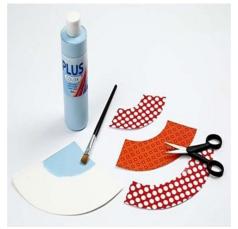

## Hoe werkt het

Paint the metal stand with Inka-Gold using a sponge or a foam stencil brush. Glue a bead on the top of the metal bar for the tree to rest on.

**2.**Cut pieces of paper from the London design paper using the punched-out cone as a template. You may paint a part of the cone with Plus Color.

**3.** Glue the paper onto the cone with a glue stick or double-sided adhesive tape.

**4.** Attach paper lace borders.

**5.** Assemble the cone using double-sided adhesive tape. Attach to the metal stand. Decorate with a bead or a bow. Finally glue on the bead cap.