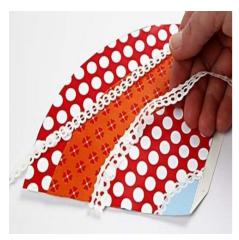

## Hoe werkt het

Paint the metal stand with Inka-Gold using a sponge or a foam stencil brush. Glue a bead on the top of the metal bar for the tree to rest on.

**2.**Cut pieces of paper from the London design paper using the punched-out cone as a template. You may paint a part of the cone with Plus Color.

**3.** Glue the paper onto the cone with a glue stick or double-sided adhesive tape.

**4.** Attach paper lace borders.

**5.** Assemble the cone using double-sided adhesive tape. Attach to the metal stand. Decorate with a bead or a bow. Finally glue on the bead cap.