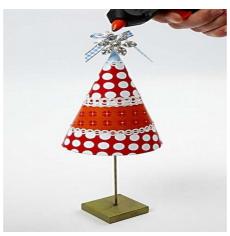

## A Christmas Tree on a Metal Stand

v11928

This Christmas tree is made from a punched-out cone decorated with Vivi Gade Design Paper (the London series). It's attached to a metal stand decorated with Inka-Gold.

**3.** Glue the paper onto the cone with a glue stick or double-sided adhesive tape.

**4.** Attach paper lace borders.

**5.** Assemble the cone using double-sided adhesive tape. Attach to the metal stand. Decorate with a bead or a bow. Finally glue on the bead cap.