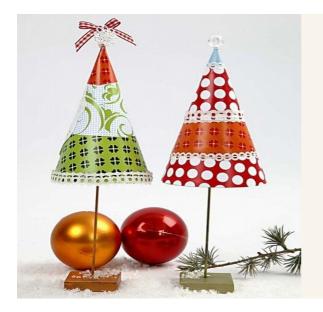

## A Christmas Tree on a Metal Stand

v11928

This Christmas tree is made from a punched-out cone decorated with Vivi Gade Design Paper (the London series). It's attached to a metal stand decorated with Inka-Gold.