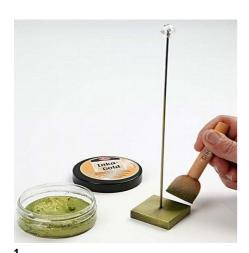

## Hoe werkt het

Paint the metal stand with Inka-Gold using a sponge or a foam stencil brush. Glue a bead on the top of the metal bar for the tree to rest on.

**2.**Cut pieces of paper from the London design paper using the punched-out cone as a template. You may paint a part of the cone with Plus Color.