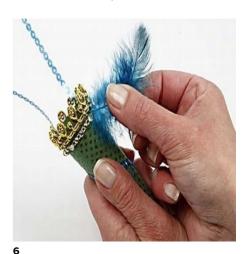

## Slender Paper Cones

v11881

Cut the cones using the template and decorate with sequin ribbon and coloured feathers.

## Hoe werkt het



Draw the cone using the template and cut out.



Assemble the cone with double-sided adhesive tape



Attach sequin ribbon around the cone using double-sided adhesive tape. 

Start at the tip of the cone with tape and ribbon and finish at the top with at handle (don't apply tape on the reverse of the handle).



Cut a piece of gold decorative trim and glue it onto the top edge of the cone using double-sided adhesive tape.



Also attach a small strip of decorative trim with rhinestones onto the top edge of the cone.



Finally attach a small feather on top by the decorative trim.







Template