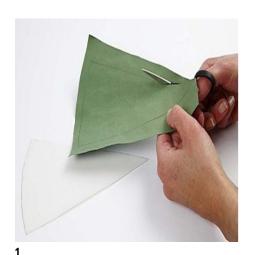

## Hoe werkt het

Draw the cone using the template and cut out.

Assemble the cone with double-sided adhesive tape

Attach sequin ribbon around the cone using double-sided adhesive tape. 

Start at the tip of the cone with tape and ribbon and finish at the top with at handle (don't apply tape on the reverse of the handle).