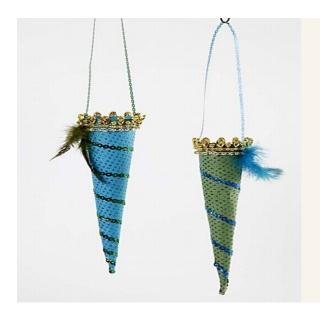

## Slender Paper Cones

v11881

Cut the cones using the template and decorate with sequin ribbon and coloured feathers.

Finally attach a small feather on top by the decorative trim.

Template