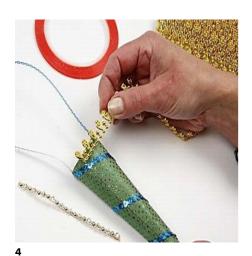

Cut a piece of gold decorative trim and glue it onto the top edge of the cone using double-sided adhesive tape.

Also attach a small strip of decorative trim with rhinestones onto the top edge of the cone.