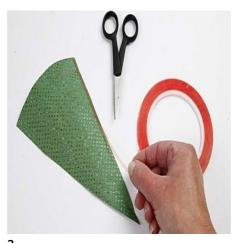

## Hoe werkt het

Draw the cone using the template and cut out.

Assemble the cone with double-sided adhesive tape

Attach sequin ribbon around the cone using double-sided adhesive tape. 

Start at the tip of the cone with tape and ribbon and finish at the top with at handle (don't apply tape on the reverse of the handle).