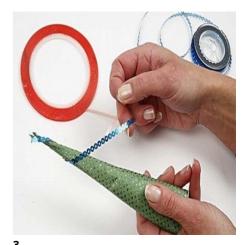

## Hoe werkt het

Draw the cone using the template and cut out.

Assemble the cone with double-sided adhesive tape

Attach sequin ribbon around the cone using double-sided adhesive tape. 

Start at the tip of the cone with tape and ribbon and finish at the top with at handle (don't apply tape on the reverse of the handle).