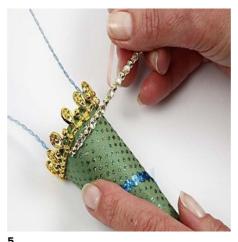

Cut a piece of gold decorative trim and glue it onto the top edge of the cone using double-sided adhesive tape.

Also attach a small strip of decorative trim with rhinestones onto the top edge of the cone.