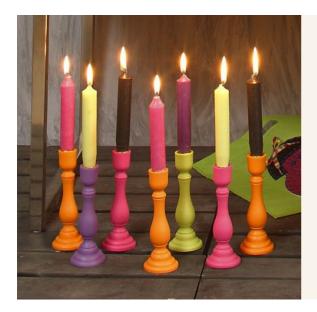

## Houten kandelaars in vrolijke kleuren

v12283

Houten kandelaars geverfd in vrolijke kleuren met Plus Color acrylverf.