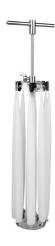

## Hoe werkt het

When the paraffin wax has melted, it must be dipped. Note that the melted mass must not be too hot. Otherwise, it won't hang on the stand. The candle wax are mounted on stands, intended for eight candles. Alternatively, for easier handling for children, this can be done one by one.