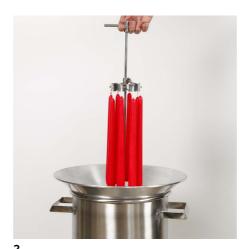

## Hoe werkt het

When the paraffin wax has melted, it must be dipped. Note that the melted mass must not be too hot. Otherwise, it won't hang on the stand. The candle wax are mounted on stands, intended for eight candles. Alternatively, for easier handling for children, this can be done one by one.

Now dip into the melting pot. Note that the wax must harden between each dip. Continue until the candles or candle is the desired thickness.

**TIP**If the hand-dipped candles are made with a diameter of 2 cm, they are suitable for the turned wooden candlesticks in our range. These may possibly can be painted in different colours with Plus Color hobby paint.