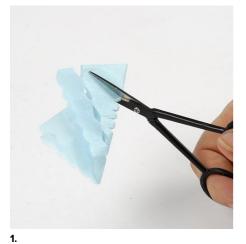

## Hoe werkt het

Cut a piece of tissue paper slightly smaller than the greeting card format. Fold the tissue paper in half at least twice and cut a pattern of holes with precision scissors using your imagination.