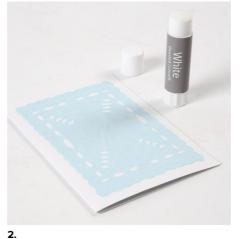

Carefully glue the tissue paper with the pattern of holes onto the front of the greeting card. Smooth out.

Print a text or a verse - black on white paper. Trim the edge with a precision scissors for making scalloped edges and glue this onto the attached tissue paper.