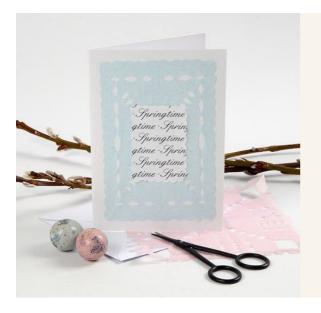

## Wenskaart met tissue papier

v13551

This greeting card is decorated with a glued-on cut-out background made from pastel coloured tissue paper. A black text printed onto white paper is cut out making a scalloped edge, using a pair of precision scissors. This is glued onto the card on top of the tissue paper.