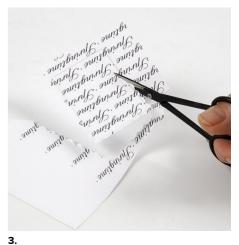

Carefully glue the tissue paper with the pattern of holes onto the front of the greeting card. Smooth out.

Print a text or a verse - black on white paper. Trim the edge with a precision scissors for making scalloped edges and glue this onto the attached tissue paper.