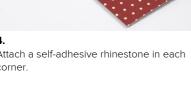

3. Attach the self-adhesive sticker onto the middle of the front of the card.

Attach a self-adhesive rhinestone in each