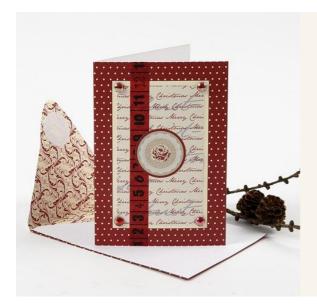

## A Christmas Card with Vivi Gade Design Decorations

v13488

Attach design paper, self-adhesive wood veneer stickers and self-adhesive rhinestones onto the front of the greeting card. All from Vivi Gade's red/white Copenhagen design series.