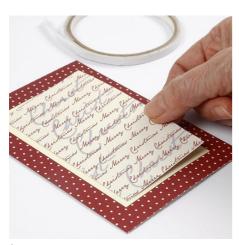

## Hoe werkt het

Cut out and attach a piece of design paper slightly smaller that the light framed area on the front. Use self-adhesive double-sided tape.

Attach a piece of masking tape vertically onto the front of the greeting card. Trim the edges.