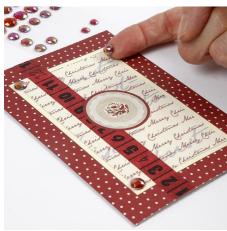

## A Christmas Card with Vivi Gade Design Decorations

v13488

Attach design paper, self-adhesive wood veneer stickers and self-adhesive rhinestones onto the front of the greeting card. All from Vivi Gade's red/white Copenhagen design series.

## Hoe werkt het

Cut out and attach a piece of design paper slightly smaller that the light framed area on the front. Use self-adhesive double-sided tape.

Attach a piece of masking tape vertically onto the front of the greeting card. Trim the edges.

3. Attach the self-adhesive sticker onto the middle of the front of the card.

Attach a self-adhesive rhinestone in each