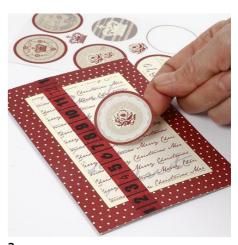

3. Attach the self-adhesive sticker onto the middle of the front of the card.

Attach a self-adhesive rhinestone in each