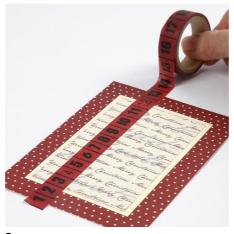

## Hoe werkt het

Cut out and attach a piece of design paper slightly smaller that the light framed area on the front. Use self-adhesive double-sided tape.

Attach a piece of masking tape vertically onto the front of the greeting card. Trim the edges.