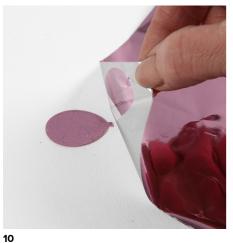

Remove the protective paper layer from the other side of the sticky double-sided foil tape.

Place the deco foil on top and rub hard to attach it onto the sticky foil tape.

Carefully remove the sheet of deco foil. If the deco foil has not transferred completely or if there are any bumps or unevenness, just rub on some more deco foil.