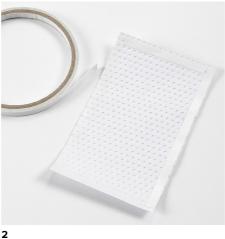

Attach double-sided adhesive tape along the edges of the embossed white piece of paper.

Attach the paper onto the piece of pink card.

**4** Attach double-sided adhesive tape along the edges on the back of the pink card.