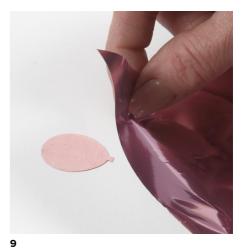

Remove the protective paper layer from the other side of the sticky double-sided foil tape.

Place the deco foil on top and rub hard to attach it onto the sticky foil tape.

Carefully remove the sheet of deco foil. If the deco foil has not transferred completely or if there are any bumps or unevenness, just rub on some more deco foil.