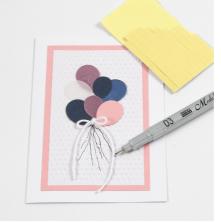

11

Attach some of the balloons onto the front of the menu card with 3D foam pads. Draw balloon strings with a thin marker. Tie a bow from cotton cord and attach it onto the invitation card with double-sided adhesive tape.

```
12
```

Decorate with rhinestones.

See our matching ideas: I Place card 15394 I Menu card 15395