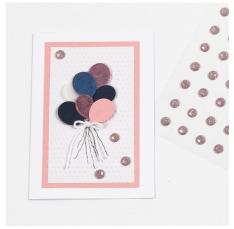

## Uitnodiging met ballonnen, embossing en deco-folie

v15340

Uitnodiging gedecoreerd met ballonnen met deco-folie, bevestigd op een stuk papier met embossing en gedecoreerd met strasstenen.

## Hoe werkt het

Cut a 7  $\times$  12 cm piece of white paper and a 8  $\times$  13 piece of pink card. Emboss the white piece of paper in an embossing folder placed between base plate B and embossing plate E.

Attach double-sided adhesive tape along the edges of the embossed white piece of paper.

Attach the paper onto the piece of pink card.

**4** Attach double-sided adhesive tape along the edges on the back of the pink card.

Attach the pink card onto the front of the white greeting card.

Punch out balloons from card and vellum paper using cutting plate C underneath + card + dies + base plate B on top.

Attach double-sided foil tape onto the card and punch out balloons in different sizes and materials using cutting plate C underneath + card and double- I sided foil tape + die + base plate B on top.

Remove the protective paper layer from the other side of the sticky double-sided foil tape.

Place the deco foil on top and rub hard to attach it onto the sticky foil tape.

Carefully remove the sheet of deco foil. If the deco foil has not transferred completely or if there are any bumps or unevenness, just rub on some more deco foil.

11

Attach some of the balloons onto the front of the menu card with 3D foam pads. Draw balloon strings with a thin marker. Tie a bow from cotton cord and attach it onto the invitation card with double-sided adhesive tape.

```
12
```

Decorate with rhinestones.

See our matching ideas: I Place card 15394 I Menu card 15395