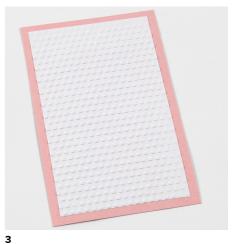

Attach double-sided adhesive tape along the edges of the embossed white piece of paper.

Attach the paper onto the piece of pink card.

**4** Attach double-sided adhesive tape along the edges on the back of the pink card.

Attach the pink card onto the front of the white greeting card.

Punch out balloons from card and vellum paper using cutting plate C underneath + card + dies + base plate B on top.

Attach double-sided foil tape onto the card and punch out balloons in different sizes and materials using cutting plate C underneath + card and double- I sided foil tape + die + base plate B on top.