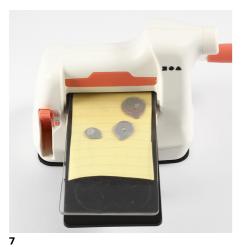

Attach the pink card onto the front of the white greeting card.

Punch out balloons from card and vellum paper using cutting plate C underneath + card + dies + base plate B on top.

Attach double-sided foil tape onto the card and punch out balloons in different sizes and materials using cutting plate C underneath + card and double- I sided foil tape + die + base plate B on top.