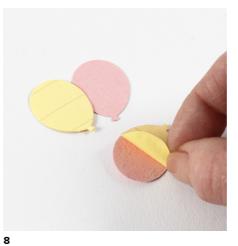

Attach the pink card onto the front of the white greeting card.

Punch out balloons from card and vellum paper using cutting plate C underneath + card + dies + base plate B on top.

Attach double-sided foil tape onto the card and punch out balloons in different sizes and materials using cutting plate C underneath + card and double- I sided foil tape + die + base plate B on top.

Remove the protective paper layer from the other side of the sticky double-sided foil tape.

Place the deco foil on top and rub hard to attach it onto the sticky foil tape.

Carefully remove the sheet of deco foil. If the deco foil has not transferred completely or if there are any bumps or unevenness, just rub on some more deco foil.