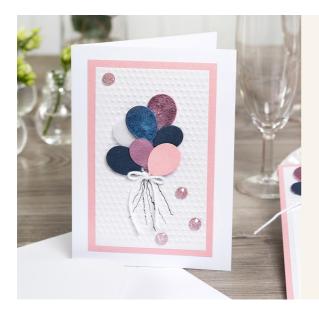

## Uitnodiging met ballonnen, embossing en deco-folie

v15340

Uitnodiging gedecoreerd met ballonnen met deco-folie, bevestigd op een stuk papier met embossing en gedecoreerd met strasstenen.

11

Attach some of the balloons onto the front of the menu card with 3D foam pads. Draw balloon strings with a thin marker. Tie a bow from cotton cord and attach it onto the invitation card with double-sided adhesive tape.

```
12
```

Decorate with rhinestones.

See our matching ideas: I Place card 15394 I Menu card 15395