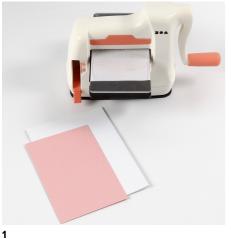

## Hoe werkt het

Cut a 7  $\times$  12 cm piece of white paper and a 8  $\times$  13 piece of pink card. Emboss the white piece of paper in an embossing folder placed between base plate B and embossing plate E.