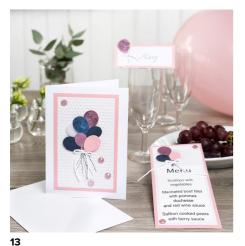

```
12
```

Decorate with rhinestones.

See our matching ideas: I Place card 15394 I Menu card 15395