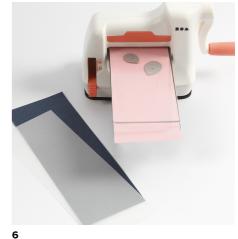

Attach the pink card onto the front of the white greeting card.

Punch out balloons from card and vellum paper using cutting plate C underneath + card + dies + base plate B on top.

Attach double-sided foil tape onto the card and punch out balloons in different sizes and materials using cutting plate C underneath + card and double- I sided foil tape + die + base plate B on top.