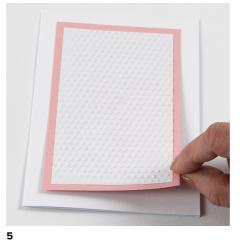

Attach double-sided adhesive tape along the edges of the embossed white piece of paper.

Attach the paper onto the piece of pink card.

**4** Attach double-sided adhesive tape along the edges on the back of the pink card.

Attach the pink card onto the front of the white greeting card.

Punch out balloons from card and vellum paper using cutting plate C underneath + card + dies + base plate B on top.

Attach double-sided foil tape onto the card and punch out balloons in different sizes and materials using cutting plate C underneath + card and double- I sided foil tape + die + base plate B on top.