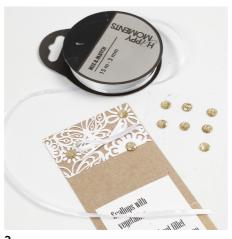

## Hoe werkt het

Cut a 7.5 x 18 cm piece of card. Cut a piece of lace patterned card and attach it onto the front of the card at the top.

Print out the menu text and glue it onto the front of the card. Tie a satin ribbon bow and glue it on. Decorate further with self-adhesive rhinestones in the middle of the lace patterned card flowers.