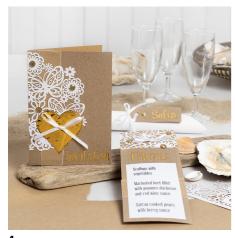

## Menukaart met kant karton en deco-folie

v15387

Maak zelf je menukaarten gedecoreerd met kant karton, een satijnen strik, strasstenen en deco-folie.

## Hoe werkt het

Cut a 7.5 x 18 cm piece of card. Cut a piece of lace patterned card and attach it onto the front of the card at the top.

Print out the menu text and glue it onto the front of the card. Tie a satin ribbon bow and glue it on. Decorate further with self-adhesive rhinestones in the middle of the lace patterned card flowers.

Write MENU on the card with a glue pen (you may write it with a pencil first). Leave the glue text until it is tacky; i.e. it's still sticky, but doesn't stick to the fingers when touched. Place the deco foil on top and I rub hard to attach it onto the glue. Carefully remove the deco foil sheet.