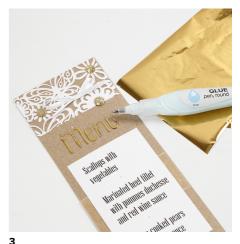

Write MENU on the card with a glue pen (you may write it with a pencil first). Leave the glue text until it is tacky; i.e. it's still sticky, but doesn't stick to the fingers when touched. Place the deco foil on top and I rub hard to attach it onto the glue. Carefully remove the deco foil sheet.