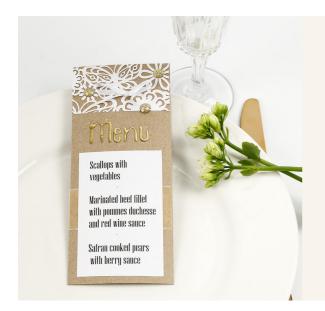

## Menukaart met kant karton en deco-folie

v15387

Maak zelf je menukaarten gedecoreerd met kant karton, een satijnen strik, strasstenen en deco-folie.