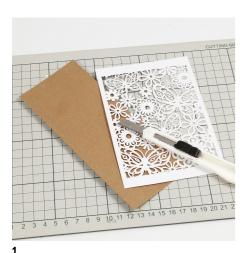

## Hoe werkt het

Cut a 7.5 x 18 cm piece of card. Cut a piece of lace patterned card and attach it onto the front of the card at the top.

Print out the menu text and glue it onto the front of the card. Tie a satin ribbon bow and glue it on. Decorate further with self-adhesive rhinestones in the middle of the lace patterned card flowers.