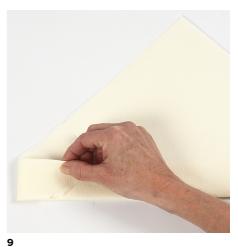

Fill the balloon with helium. Tie a knot and tie a ribbon onto the balloon.

Fold the long end so that the fold is approx.  $4.5\,$  cm wide.

Turn over the napkin and bend one end towards you.

**10** Roll the napkin to a tower.