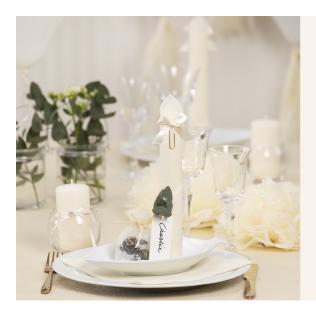

## Off-white op tafel

v15290

Deze tafel is rijk aangekleed met decoraties in off-white: papieren bloemen, ballonnen, tassels, servetten en manilla tags.

## 13

Write a name on manilla tags and use them for place cards. We recommend a black Uni Posca marker for manilla tags in pale colours and a white Uni Posca marker for dark coloured manilla tags. You may push a flower with a stalk onto the manilla tag for further decoration.