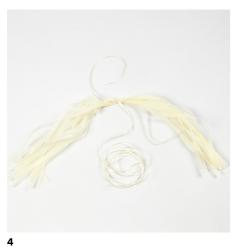

## Hoe werkt het

Assemble the paper flowers as shown on the back of the packaging.

Put two tissue paper tassels together.

Fold them over each other.

Tie a ribbon in the middle. The ribbon must be long enough to be used for hanging and for attaching onto the balloon.