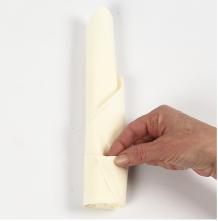

Fill the balloon with helium. Tie a knot and tie a ribbon onto the balloon.

Fold the long end so that the fold is approx.  $4.5\,$  cm wide.

Turn over the napkin and bend one end towards you.

**10** Roll the napkin to a tower.

as shown in the photo.

Fold the end to secure the napkin and to hide the end.

12

Attach a paper clip with a bow for the finishing touch.