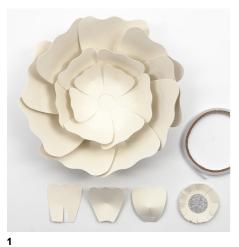

## Hoe werkt het

Assemble the paper flowers as shown on the back of the packaging.

Put two tissue paper tassels together.

Fold them over each other.

Tie a ribbon in the middle. The ribbon must be long enough to be used for hanging and for attaching onto the balloon.