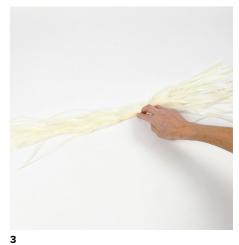

## Hoe werkt het

Assemble the paper flowers as shown on the back of the packaging.

Put two tissue paper tassels together.

Fold them over each other.

Tie a ribbon in the middle. The ribbon must be long enough to be used for hanging and for attaching onto the balloon.