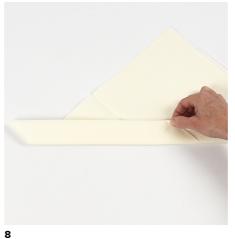

Fill the balloon with helium. Tie a knot and tie a ribbon onto the balloon.

Fold the long end so that the fold is approx.  $4.5\,$  cm wide.

Turn over the napkin and bend one end towards you.

**10** Roll the napkin to a tower.