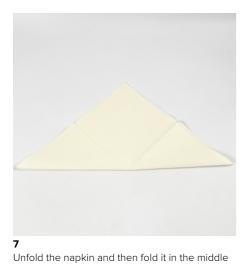

Fill the balloon with helium. Tie a knot and tie a ribbon onto the balloon.

Fold the long end so that the fold is approx.  $4.5\,$  cm wide.

Turn over the napkin and bend one end towards you.

**10** Roll the napkin to a tower.