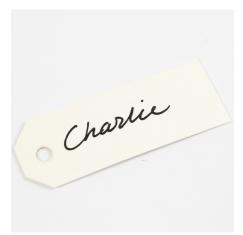

## 13

Write a name on manilla tags and use them for place cards. We recommend a black Uni Posca marker for manilla tags in pale colours and a white Uni Posca marker for dark coloured manilla tags. You may push a flower with a stalk onto the manilla tag for further decoration.