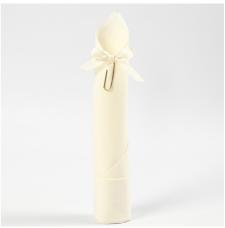

as shown in the photo.

Fold the end to secure the napkin and to hide the end.

12

Attach a paper clip with a bow for the finishing touch.