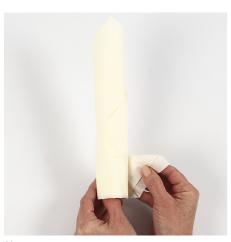

as shown in the photo.

Fold the end to secure the napkin and to hide the end.

12

Attach a paper clip with a bow for the finishing touch.