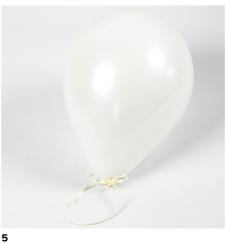

Fill the balloon with helium. Tie a knot and tie a ribbon onto the balloon.

Fold the long end so that the fold is approx.  $4.5\,$  cm wide.

Turn over the napkin and bend one end towards you.

**10** Roll the napkin to a tower.