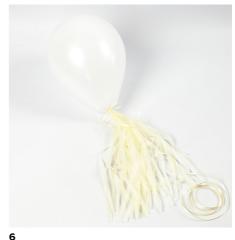

Fill the balloon with helium. Tie a knot and tie a ribbon onto the balloon.

Fold the long end so that the fold is approx.  $4.5\,$  cm wide.

Turn over the napkin and bend one end towards you.

**10** Roll the napkin to a tower.