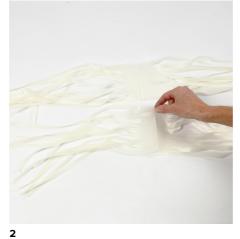

## Hoe werkt het

Assemble the paper flowers as shown on the back of the packaging.

Put two tissue paper tassels together.

Fold them over each other.

Tie a ribbon in the middle. The ribbon must be long enough to be used for hanging and for attaching onto the balloon.