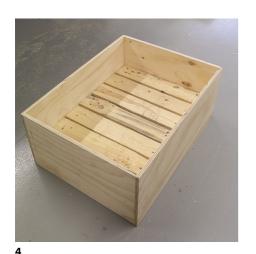

Continue to screw the remaining sides onto the pallets as well as the screws which will support the top.

The podium without the top.

Place the top board onto the screws. The measurements of the top board are 60 x 80 cm.