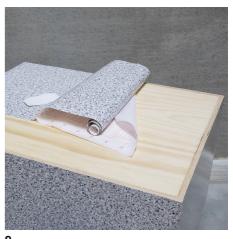

Screw on the top board.

Screw on the casters.

The podium is now finished.

The self-adhesive film fits across the width of the 45 cm wide podium. Start with the sides and make sure to start away from the edge on one side, so that the foil can overlap. Finish with the top board; attach the foil 2 cm over the sides so that you can cut a notch for the corners to be stuck down over the sides.