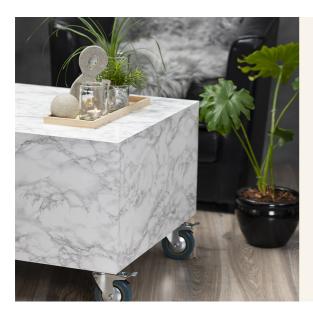

## Pallet Podium gedecoreerd met zelfklevende folie

v15229

Maak je eigen podium van halve pallets en decoreer met zelfklevende folie met mooie patronen.

Screw on the top board.

Screw on the casters.

The podium is now finished.

The self-adhesive film fits across the width of the 45 cm wide podium. Start with the sides and make sure to start away from the edge on one side, so that the foil can overlap. Finish with the top board; attach the foil 2 cm over the sides so that you can cut a notch for the corners to be stuck down over the sides.