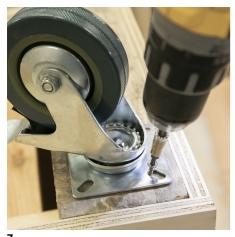

Screw on the top board.

Screw on the casters.

The podium is now finished.

The self-adhesive film fits across the width of the 45 cm wide podium. Start with the sides and make sure to start away from the edge on one side, so that the foil can overlap. Finish with the top board; attach the foil 2 cm over the sides so that you can cut a notch for the corners to be stuck down over the sides.