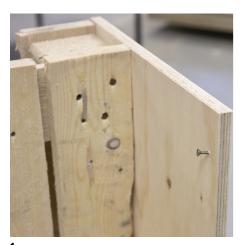

## Hoe werkt het

Begin by putting the two half pallets together and then screw on one of the sides. The two short pallet sides measure: 60 x 45 cm and the two long sides measure 83 x 45 cm.

Insert a screw at each end of the board approx. 2 cm from the edge. A piece of scrap wood is here used for measuring how far up the screw should be positioned so that the top will eventually be at the right height relative to the sides.

Continue to screw the remaining sides onto the pallets as well as the screws which will support the top.

The podium without the top.

Place the top board onto the screws. The measurements of the top board are 60 x 80 cm.