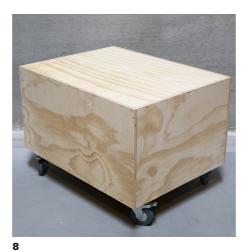

Screw on the top board.

Screw on the casters.

The podium is now finished.

The self-adhesive film fits across the width of the 45 cm wide podium. Start with the sides and make sure to start away from the edge on one side, so that the foil can overlap. Finish with the top board; attach the foil 2 cm over the sides so that you can cut a notch for the corners to be stuck down over the sides.