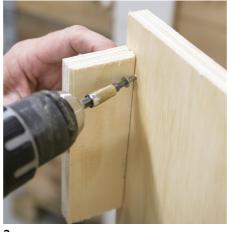

## Hoe werkt het

Begin by putting the two half pallets together and then screw on one of the sides. The two short pallet sides measure: 60 x 45 cm and the two long sides measure 83 x 45 cm.

Insert a screw at each end of the board approx. 2 cm from the edge. A piece of scrap wood is here used for measuring how far up the screw should be positioned so that the top will eventually be at the right height relative to the sides.