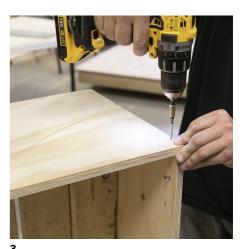

Continue to screw the remaining sides onto the pallets as well as the screws which will support the top.

The podium without the top.

Place the top board onto the screws. The measurements of the top board are 60 x 80 cm.

Screw on the top board.

Screw on the casters.

The podium is now finished.

The self-adhesive film fits across the width of the 45 cm wide podium. Start with the sides and make sure to start away from the edge on one side, so that the foil can overlap. Finish with the top board; attach the foil 2 cm over the sides so that you can cut a notch for the corners to be stuck down over the sides.