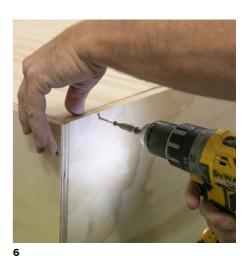

## Hoe werkt het

Begin by putting the two half pallets together and then screw on one of the sides. The two short pallet sides measure: 60 x 45 cm and the two long sides measure 83 x 45 cm.

Insert a screw at each end of the board approx. 2 cm from the edge. A piece of scrap wood is here used for measuring how far up the screw should be positioned so that the top will eventually be at the right height relative to the sides.