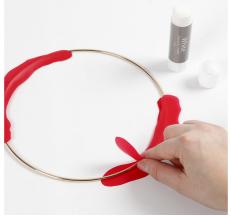

2

Double over the paper and cut out two identical pieces. Glue the pieces around the metal ring as illustrated in the picture.

Punch out snowflakes in different sizes from paper in different colours and glue them onto the paper already attached onto the metal ring. Create a 3D effect by only attaching the centre of the snowflakes to the paper and then bend the tips slightly upward. You may attach several snowflakes on top of each other.