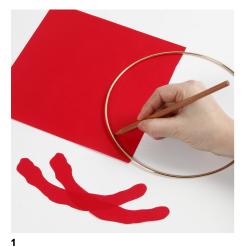

## Hoe werkt het

Place the metal ring on a piece of paper and draw a wavy outline on both sides of the ring, following the curve of the ring. The outline should be approx. 2.5-3 cm wide and max. 15 cm long.