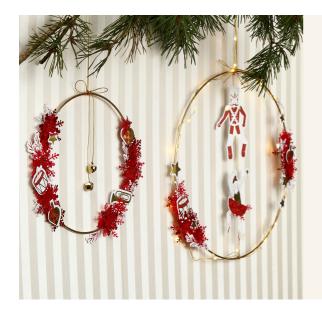

## Metalen ring met bellen en Vivi Gade kerstdecoraties

v15418

Deze kerstdecoratie is gemaakt van een metalen ring gedecoreerd met bellen, en verschillende Vivi Gade decoraties en geponste sneeuwvlokken.