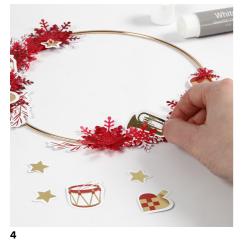

2

Double over the paper and cut out two identical pieces. Glue the pieces around the metal ring as illustrated in the picture.

Punch out snowflakes in different sizes from paper in different colours and glue them onto the paper already attached onto the metal ring. Create a 3D effect by only attaching the centre of the snowflakes to the paper and then bend the tips slightly upward. You may attach several snowflakes on top of each other.

creativ 2 \* A ....... www.cchobby.be

Attach the card cut-outs between the snowflakes using a glue stick or glue them directly onto the metal ring.

Tie a piece of gold thread with a bow at the top of the metal ring for hanging. Tie either bells onto the ends of the thread or glue large card cut-outs onto the thread.