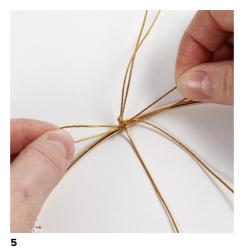

creativ 2 \* A ....... www.cchobby.be

Attach the card cut-outs between the snowflakes using a glue stick or glue them directly onto the metal ring.

Tie a piece of gold thread with a bow at the top of the metal ring for hanging. Tie either bells onto the ends of the thread or glue large card cut-outs onto the thread.