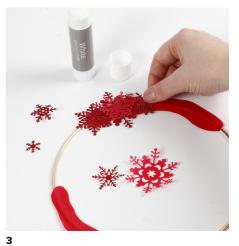

2

Double over the paper and cut out two identical pieces. Glue the pieces around the metal ring as illustrated in the picture.

Punch out snowflakes in different sizes from paper in different colours and glue them onto the paper already attached onto the metal ring. Create a 3D effect by only attaching the centre of the snowflakes to the paper and then bend the tips slightly upward. You may attach several snowflakes on top of each other.