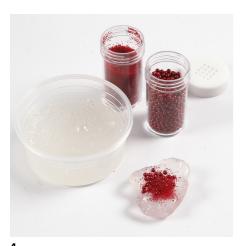

Paint the top above the masking tape with craft paint. NB: paint from the masking tape and upwards in order to avoid the paint seeping underneath the masking tape.

Mix a blob of Sticky Base with two different sizes of mini glass beads. Knead the mixture together well.

Smooth out the mixture onto the bauble in a thin layer.

You may decorate the Christmas bauble by mixing Sticky Base with the small glass beads and attaching them to the bauble. You can then add 1 the largest glass beads on top one by one in a pattern.