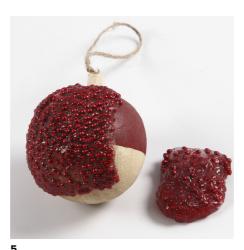

Smooth out the mixture onto the bauble in a thin layer.

You may decorate the Christmas bauble by mixing Sticky Base with the small glass beads and attaching them to the bauble. You can then add 1 the largest glass beads on top one by one in a pattern.

You may decorate a Christmas bauble with small blobs of Sticky Base mixed with the medium sized mini glass beads and press them onto a non-painted Christmas bauble.

**Another variant** 

**Another variant** 