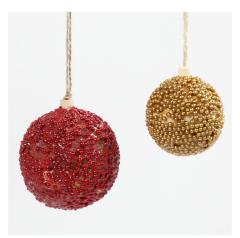

You may decorate a Christmas bauble with small blobs of Sticky Base mixed with the medium sized mini glass beads and press them onto a non-painted Christmas bauble.

**Another variant** 

**Another variant** 

Another variant

**Another variant** 