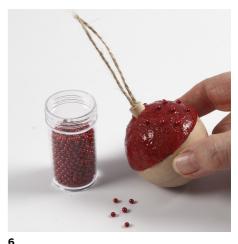

Smooth out the mixture onto the bauble in a thin layer.

You may decorate the Christmas bauble by mixing Sticky Base with the small glass beads and attaching them to the bauble. You can then add 1 the largest glass beads on top one by one in a pattern.

You may decorate a Christmas bauble with small blobs of Sticky Base mixed with the medium sized mini glass beads and press them onto a non-painted Christmas bauble.

**Another variant** 

**Another variant** 