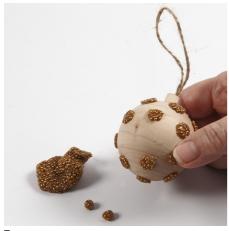

Paint the top above the masking tape with craft paint. NB: paint from the masking tape and upwards in order to avoid the paint seeping underneath the masking tape.

Mix a blob of Sticky Base with two different sizes of mini glass beads. Knead the mixture together well.

Smooth out the mixture onto the bauble in a thin layer.

You may decorate the Christmas bauble by mixing Sticky Base with the small glass beads and attaching them to the bauble. You can then add 1 the largest glass beads on top one by one in a pattern.