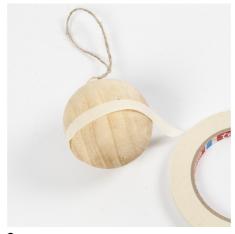

## Hoe werkt het

Draw a line all the way around the middle of the wooden Christmas bauble. You will find the middle by measuring the bauble from the top to the bottom.

Attach masking tape along the line and press it on firmly.