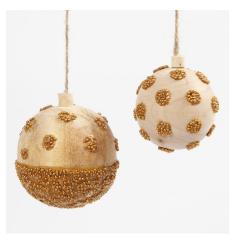

You may decorate a Christmas bauble with small blobs of Sticky Base mixed with the medium sized mini glass beads and press them onto a non-painted Christmas bauble.

**Another variant** 

**Another variant** 

Another variant

**Another variant** 