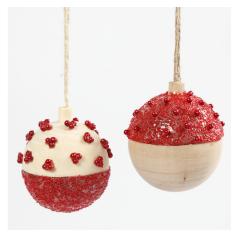

You may decorate a Christmas bauble with small blobs of Sticky Base mixed with the medium sized mini glass beads and press them onto a non-painted Christmas bauble.

**Another variant** 

**Another variant** 

Another variant

**Another variant** 