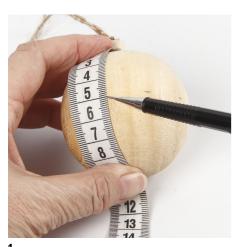

## Hoe werkt het

Draw a line all the way around the middle of the wooden Christmas bauble. You will find the middle by measuring the bauble from the top to the bottom.

Attach masking tape along the line and press it on firmly.