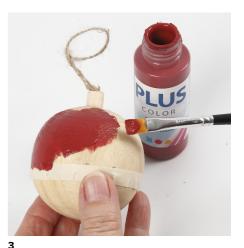

Paint the top above the masking tape with craft paint. NB: paint from the masking tape and upwards in order to avoid the paint seeping underneath the masking tape.

Mix a blob of Sticky Base with two different sizes of mini glass beads. Knead the mixture together well.