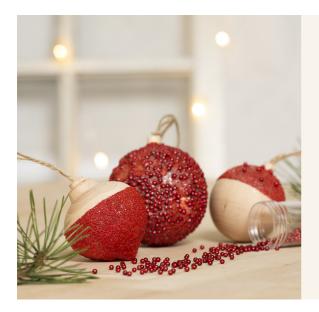

## Kerstballen gedecoreerd met Sticky Base en kleine glaskralen

v15412

Decoreer deze houten kerstballen met hobbyverf en met Sticky Base gemengd met glaskralen.