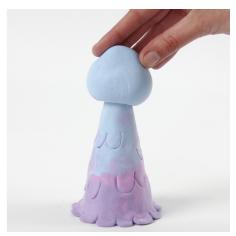

Cover the polystyrene cone with the Silk Clay modelling clay. The blue colour Silk Clay should be at the top and the purple at the bottom. Cover the cone all the way around.

Roll the cone for a smooth surface.

Press the Silk Clay over the bottom of the cone by pushing the Silk Clay with your fingers as shown in the photo.

Cut notches in the excess Silk Clay as shown in the photo using a pair of scissors.

Make the notches round using a modelling tool.