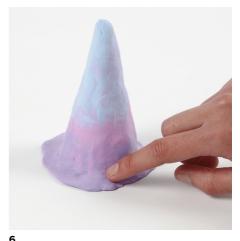

Cover the polystyrene cone with the Silk Clay modelling clay. The blue colour Silk Clay should be at the top and the purple at the bottom. Cover the cone all the way around.

Roll the cone for a smooth surface.