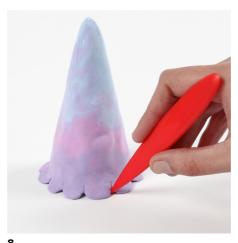

Press the Silk Clay over the bottom of the cone by pushing the Silk Clay with your fingers as shown in the photo.

Cut notches in the excess Silk Clay as shown in the photo using a pair of scissors.

Make the notches round using a modelling tool.

Use the modelling tool for drawing a wavy pattern on the cone in the moist Silk Clay.

**10** Roll a ball from pale blue Silk Clay.

Now model the shape of Lu-La's head.

**12** Gently press the head down over the tip of the cone.