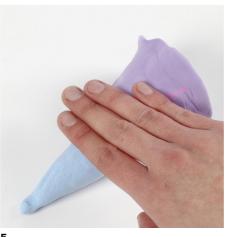

Lightly mix the colours together that have been twisted together. Don't mix the colours completely, but keep the marbled effect.

Roll all the colours together in the same orders as described from step 1.