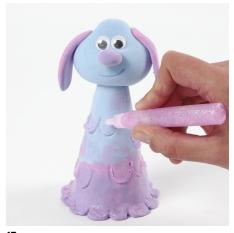

er the cone all the way around.



Roll the cone for a smooth surface.



Press the Silk Clay over the bottom of the cone by pushing the Silk Clay with your fingers as shown in the photo.



Cut notches in the excess Silk Clay as shown in the photo using a pair of scissors.



Make the notches round using a modelling tool.



Use the modelling tool for drawing a wavy pattern on the cone in the moist Silk Clay.



**10** Roll a ball from pale blue Silk Clay.



Now model the shape of Lu-La's head.



**12** Gently press the head down over the tip of the cone.







Roll a nose from a small amount of purple Silk Clay and attach the nose. Mix a small amount of pink and purple Silk Clay. Model the ears as shown in the photo and attach them onto the head.



**14** Attach self-adhesive eyes.



Draw details on the body and the ears with pink glitter glue.