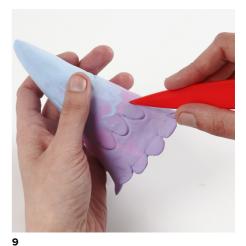

Press the Silk Clay over the bottom of the cone by pushing the Silk Clay with your fingers as shown in the photo.

Cut notches in the excess Silk Clay as shown in the photo using a pair of scissors.

Make the notches round using a modelling tool.