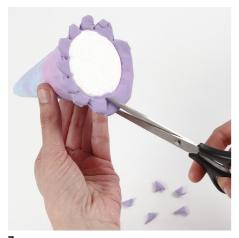

Press the Silk Clay over the bottom of the cone by pushing the Silk Clay with your fingers as shown in the photo.

Cut notches in the excess Silk Clay as shown in the photo using a pair of scissors.

Make the notches round using a modelling tool.