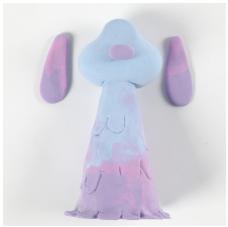

Use the modelling tool for drawing a wavy pattern on the cone in the moist Silk Clay.

**10** Roll a ball from pale blue Silk Clay.

Now model the shape of Lu-La's head.

**12** Gently press the head down over the tip of the cone.

Roll a nose from a small amount of purple Silk Clay and attach the nose. Mix a small amount of pink and purple Silk Clay. Model the ears as shown in the photo and attach them onto the head.

**14** Attach self-adhesive eyes.