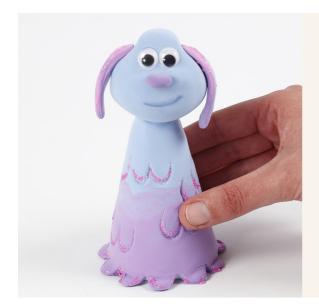

## Lu-La van de Film Shaun het Schaap het Ruimteschaap van Silk Clay

v15630

Maak van Silk Clay Lu-La van de film Shaun hetSchaap, het Ruimteschaap. Lu-lu komt tot leven van wiebelogen en glitterlijm.

Draw details on the body and the ears with pink glitter glue.