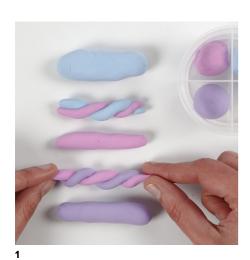

## Hoe werkt het

Lay out the Silk Clay colours as shown in the photo, making a gradual blend of the colours for Lu-La's body. Put a blue blob of Silk Clay on top and then twist the blue and the pink Silk Clay together. Put a blob of pink Silk Clay on top and twist the pink and the purple Silk Clay together. Finally put a blob of purple Silk Clay at the bottom.