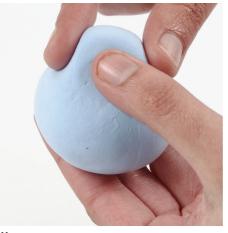

Use the modelling tool for drawing a wavy pattern on the cone in the moist Silk Clay.

**10** Roll a ball from pale blue Silk Clay.

Now model the shape of Lu-La's head.

**12** Gently press the head down over the tip of the cone.