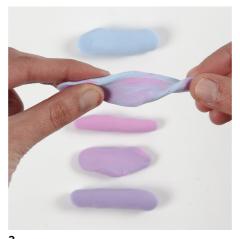

Lightly mix the colours together that have been twisted together. Don't mix the colours completely, but keep the marbled effect.

Roll all the colours together in the same orders as described from step 1.