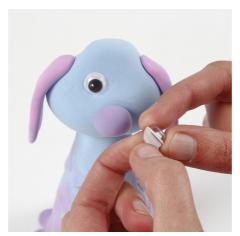

Roll a nose from a small amount of purple Silk Clay and attach the nose. Mix a small amount of pink and purple Silk Clay. Model the ears as shown in the photo and attach them onto the head.

**14** Attach self-adhesive eyes.

Draw details on the body and the ears with pink glitter glue.