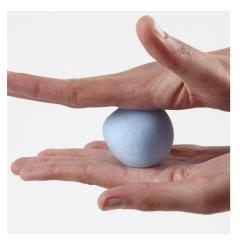

Use the modelling tool for drawing a wavy pattern on the cone in the moist Silk Clay.

**10** Roll a ball from pale blue Silk Clay.

Now model the shape of Lu-La's head.

**12** Gently press the head down over the tip of the cone.