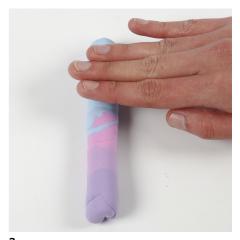

Cover the polystyrene cone with the Silk Clay modelling clay. The blue colour Silk Clay should be at the top and the purple at the bottom. Cover the cone all the way around.

Roll the cone for a smooth surface.