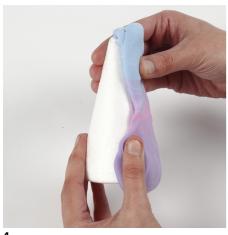

## Hoe werkt het

Lay out the Silk Clay colours as shown in the photo, making a gradual blend of the colours for Lu-La's body. Put a blue blob of Silk Clay on top and then twist the blue and the pink Silk Clay together. Put a blob of pink Silk Clay on top and twist the pink and the purple Silk Clay together. Finally put a blob of purple Silk Clay at the bottom.