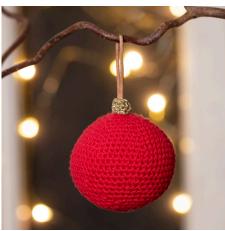

### Counnent faire

**1** Embroider details with Lurex gold yarn.

**Another variant** The Christmas bauble without the gold embroidery.

**Other variants** See the idea variants: 15687 and 15688.

## Attache pour suspendre

- 1: 8 br dans un anneau magique (veillez à ne pas trop serrer)
- 2: 1 br dans le br arr **(8)**
- 3: 1 br **(8)**

Coupez un morceau de cordon en cuir de 20 cm de long pour la lanière et faites-le passer dans le trou de l'anneau magique. Faites un nœud dans le cordon en cuir et couvrez le nœud avec l'attache crochetée. Fixez l'attache crochetée (avec la lanière en cuir) sur la boule de Noël.