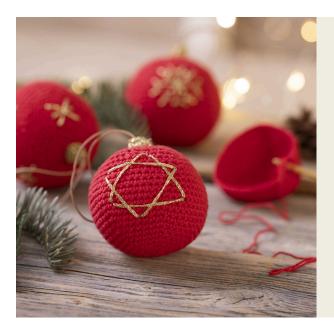

# A Christmas bauble crocheted from cotton yarn

#### v15666

This Christmas bauble is crocheted from cotton yarn using a No. 2.5 crochet hook with a leather strap for hanging. The bauble is approx. 6.5 cm in diameter. When complete, it is decorated with embroidered details made with Lurex gold yarn.

## Une boule de Noël crochetée avec du fil de coton

Cette boule de Noël est crochetée en utilisant du fil de coton et un crochet n° 2,5. Une lanière en cuir est utilisée pour suspendre la décoration. La boule mesure env. 6,5 cm de diamètre. Une fois terminée, elle est décorée de détails brodés avec du fil doré.