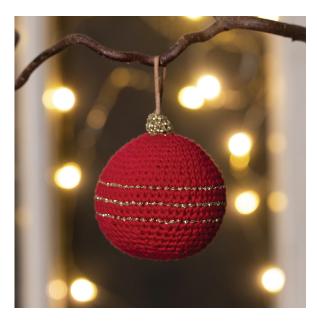

# A Christmas bauble crocheted from cotton yarn

#### v15666

This Christmas bauble is crocheted from cotton yarn using a No. 2.5 crochet hook with a leather strap for hanging. The bauble is approx. 6.5 cm in diameter. When complete, it is decorated with embroidered details made with Lurex gold yarn.

## Une boule de Noël crochetée avec du fil de coton

Cette boule de Noël est crochetée en utilisant du fil de coton et un crochet n° 2,5. Une lanière en cuir est utilisée pour suspendre la décoration. La boule mesure env. 6,5 cm de diamètre. Une fois terminée, elle est décorée de détails brodés avec du fil doré.