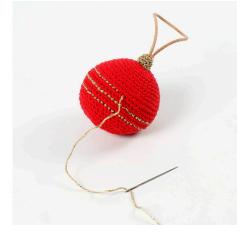

### Counnent faire

**1** Embroider details with Lurex gold yarn.

**Another variant** The Christmas bauble without the gold embroidery.

**Other variants** See the idea variants: 15687 and 15688.

Remplissez la boule au fur et à mesure avec du rembourrage en polyester ou l'intérieur d'un oreiller rembourré. Coupez et sécurisez les extrémités. Brodez les détails avec du fil doré.